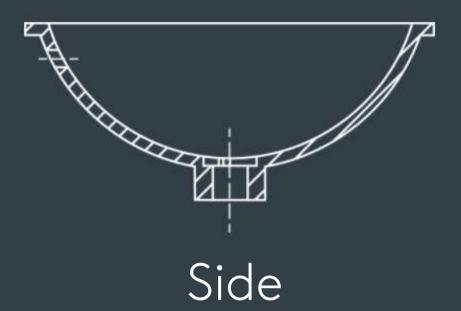

#### VB300

Flat rounded vanity basin with an off-set waste run-off

All basin options are seamlessly integrated to the underside of vanity tops.

Side

Plan