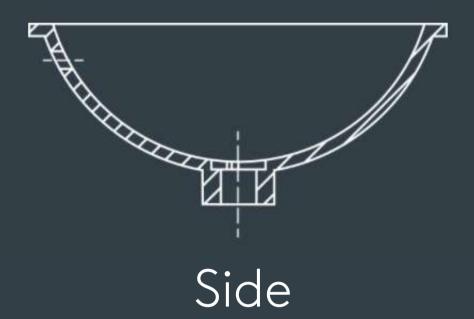

#### VB300

Flat rounded vanity basin with an off-set waste run-off

All basin options are seamlessly integrated to the underside of vanity tops.

Side

Plan