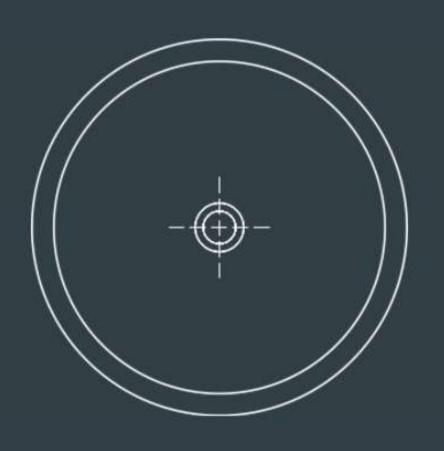

#### VB100

Rounded vanity basin with exposed central waste run-off

All basin options are seamlessly integrated to the underside of vanity tops.

Plan