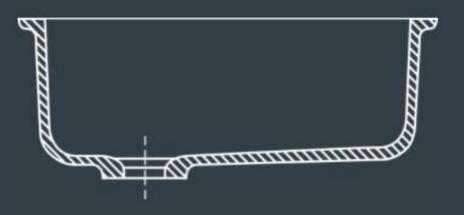

#### VB100

Rounded vanity basin with exposed central waste run-off

All basin options are seamlessly integrated to the underside of vanity tops.

Plan