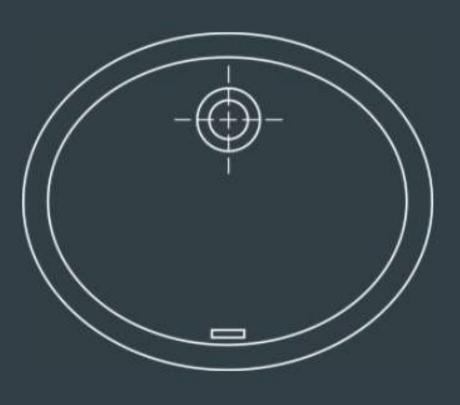

#### VB200

Rounded vanity basin with exposed off-set waste run-off

All basin options are seamlessly integrated to the underside of vanity tops.

Plan