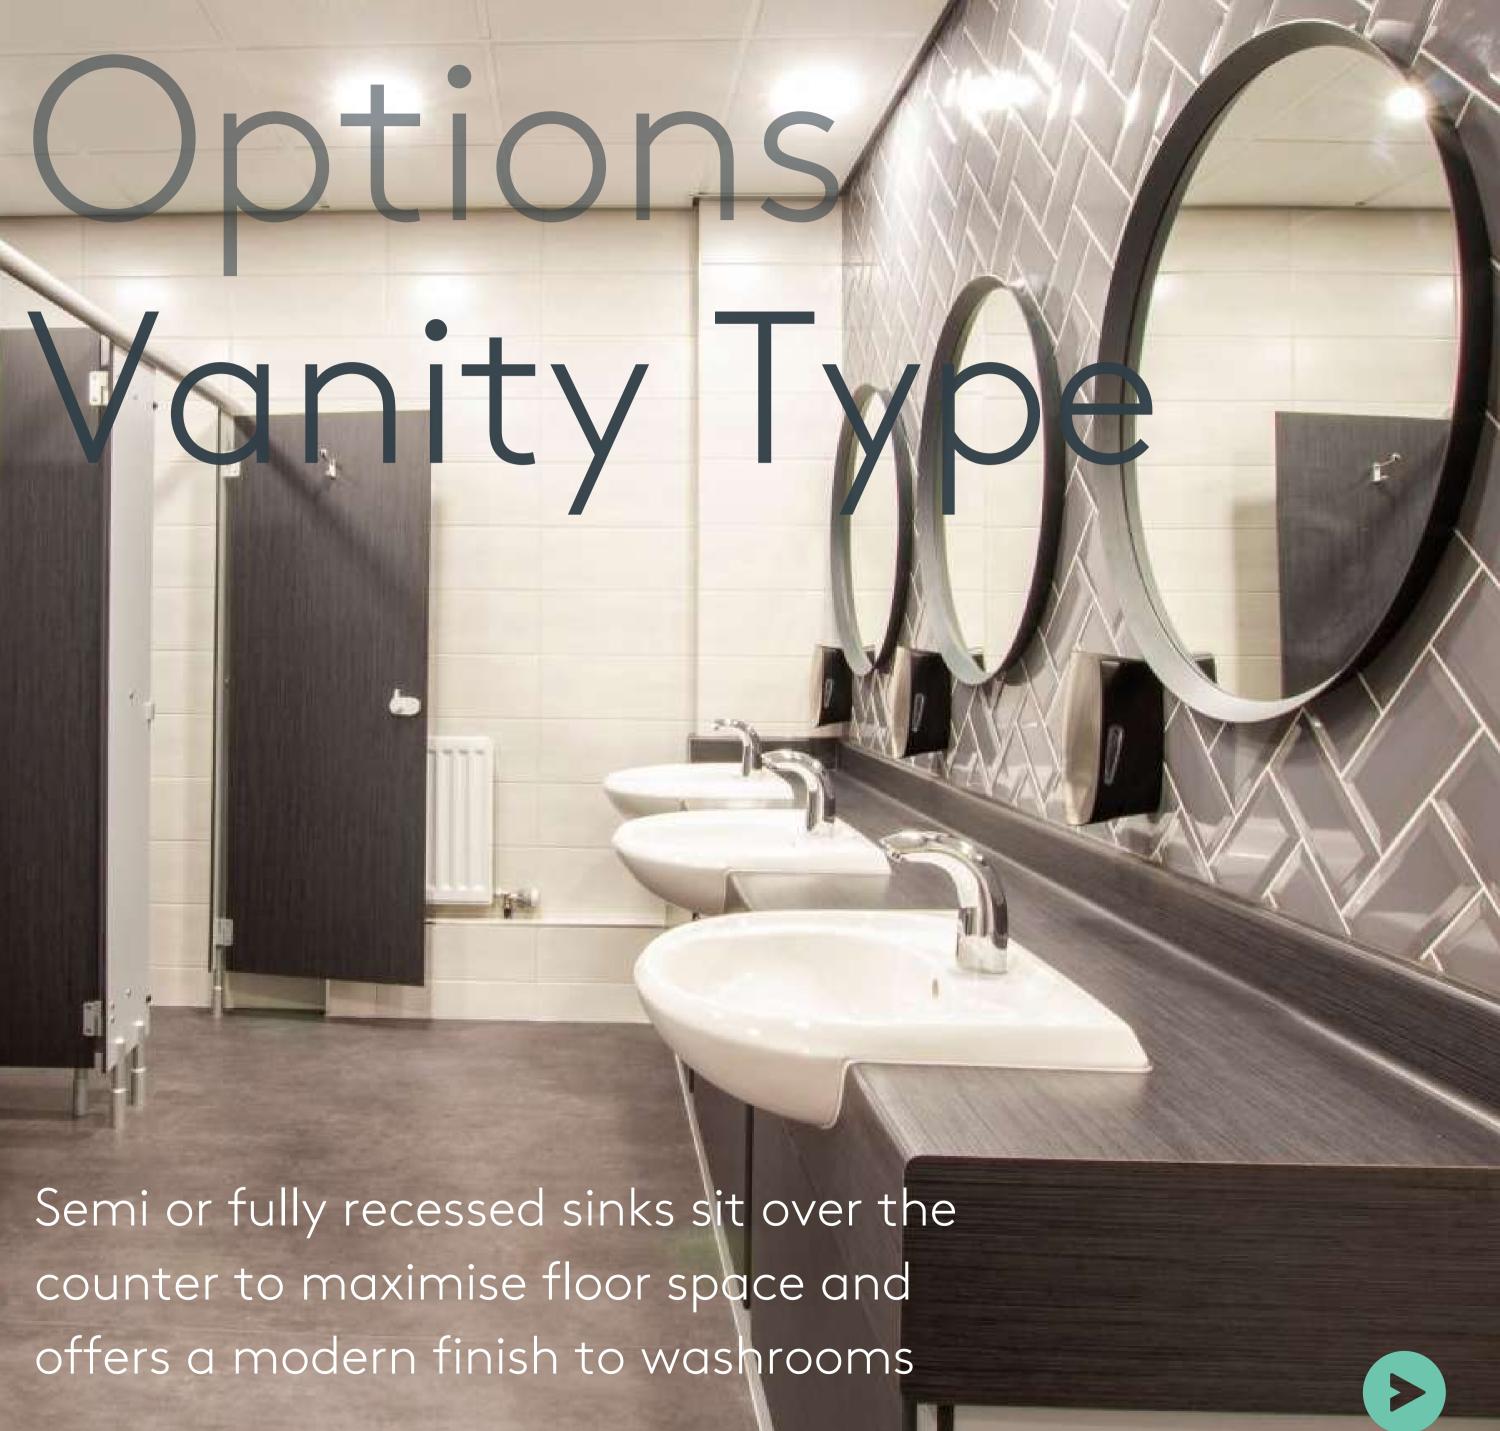

# Fully Inset vanity basins offer a premium aesthetic to washroom areas

View all our ranges at conceptcubiclesystems.co.uk