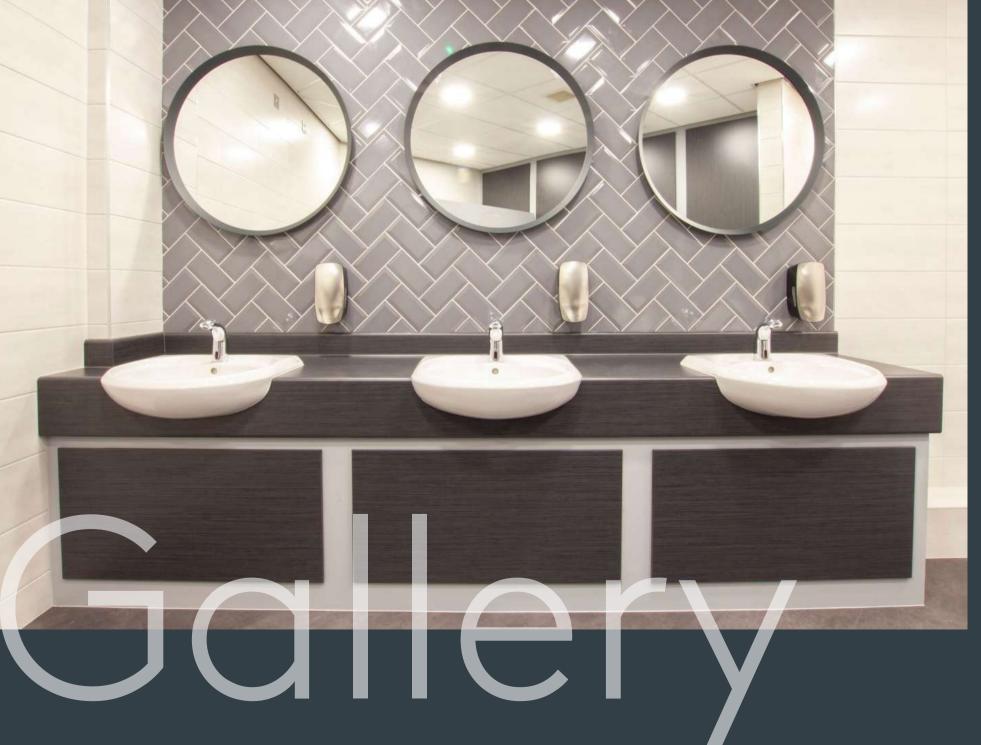

#### VB100

Rounded vanity basin with exposed central waste run-off

All basin options are seamlessly integrated to the underside of vanity tops.

Plan

#### VB200

Rounded vanity basin with exposed off-set waste run-off

All basin options are seamlessly integrated to the underside of vanity tops.

Plan

#### VB300

Flat rounded vanity basin with an off-set waste run-off

All basin options are seamlessly integrated to the underside of vanity tops.

Side

Plan