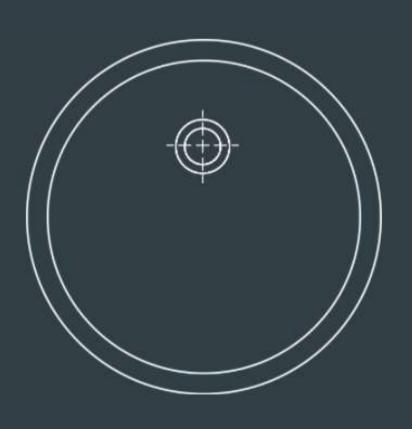

#### VB100

Rounded vanity basin with exposed central waste run-off

All basin options are seamlessly integrated to the underside of vanity tops.

Plan