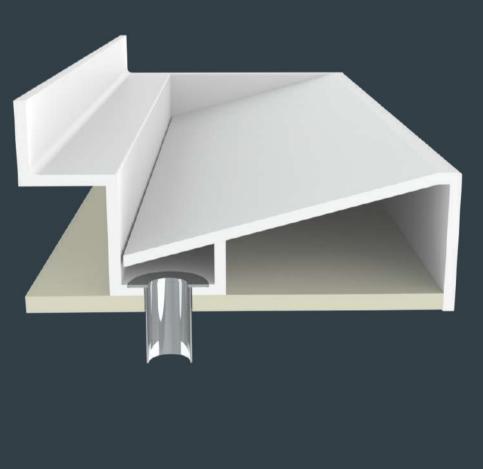

#### WT003

Sloped wash trough with a partial gap for concealed waste\*
\*Unsuitable for use in high-traffic areas