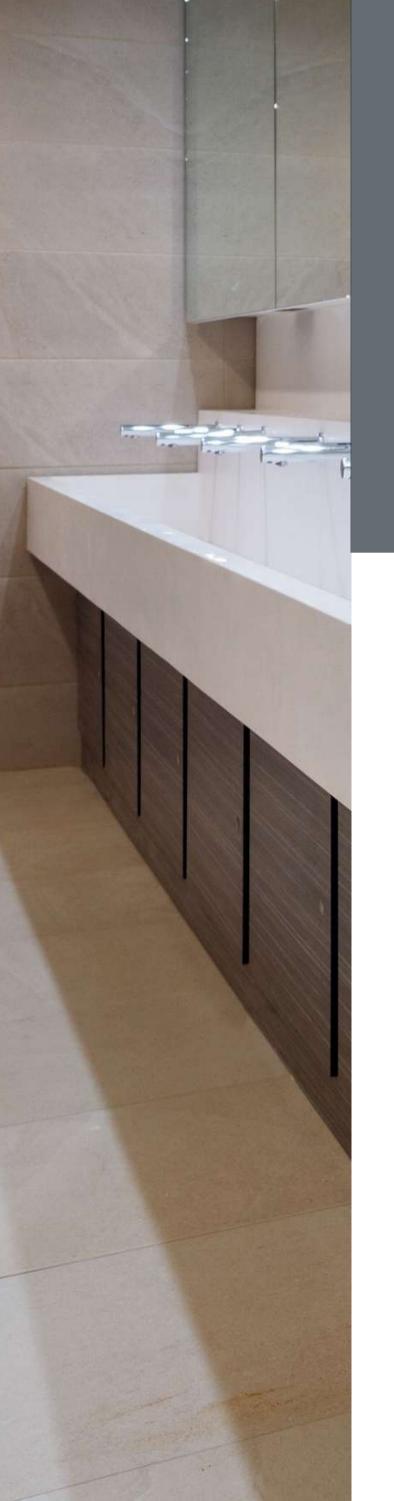

Solid Surface Wash Troughs

## Product Showcase

An excellent alternative to traditional basins, Solid Surface Wash Troughs offer exceptional aesthetics, durability, and long-lasting performance within high-demand areas.

## Solid Surface Wash Trough Features

Thermoformable Material

Crack Resistant

Impact & Abrasion Resistant

Moisture Resistant

Ease of Maintenance

Suitable For All Environments