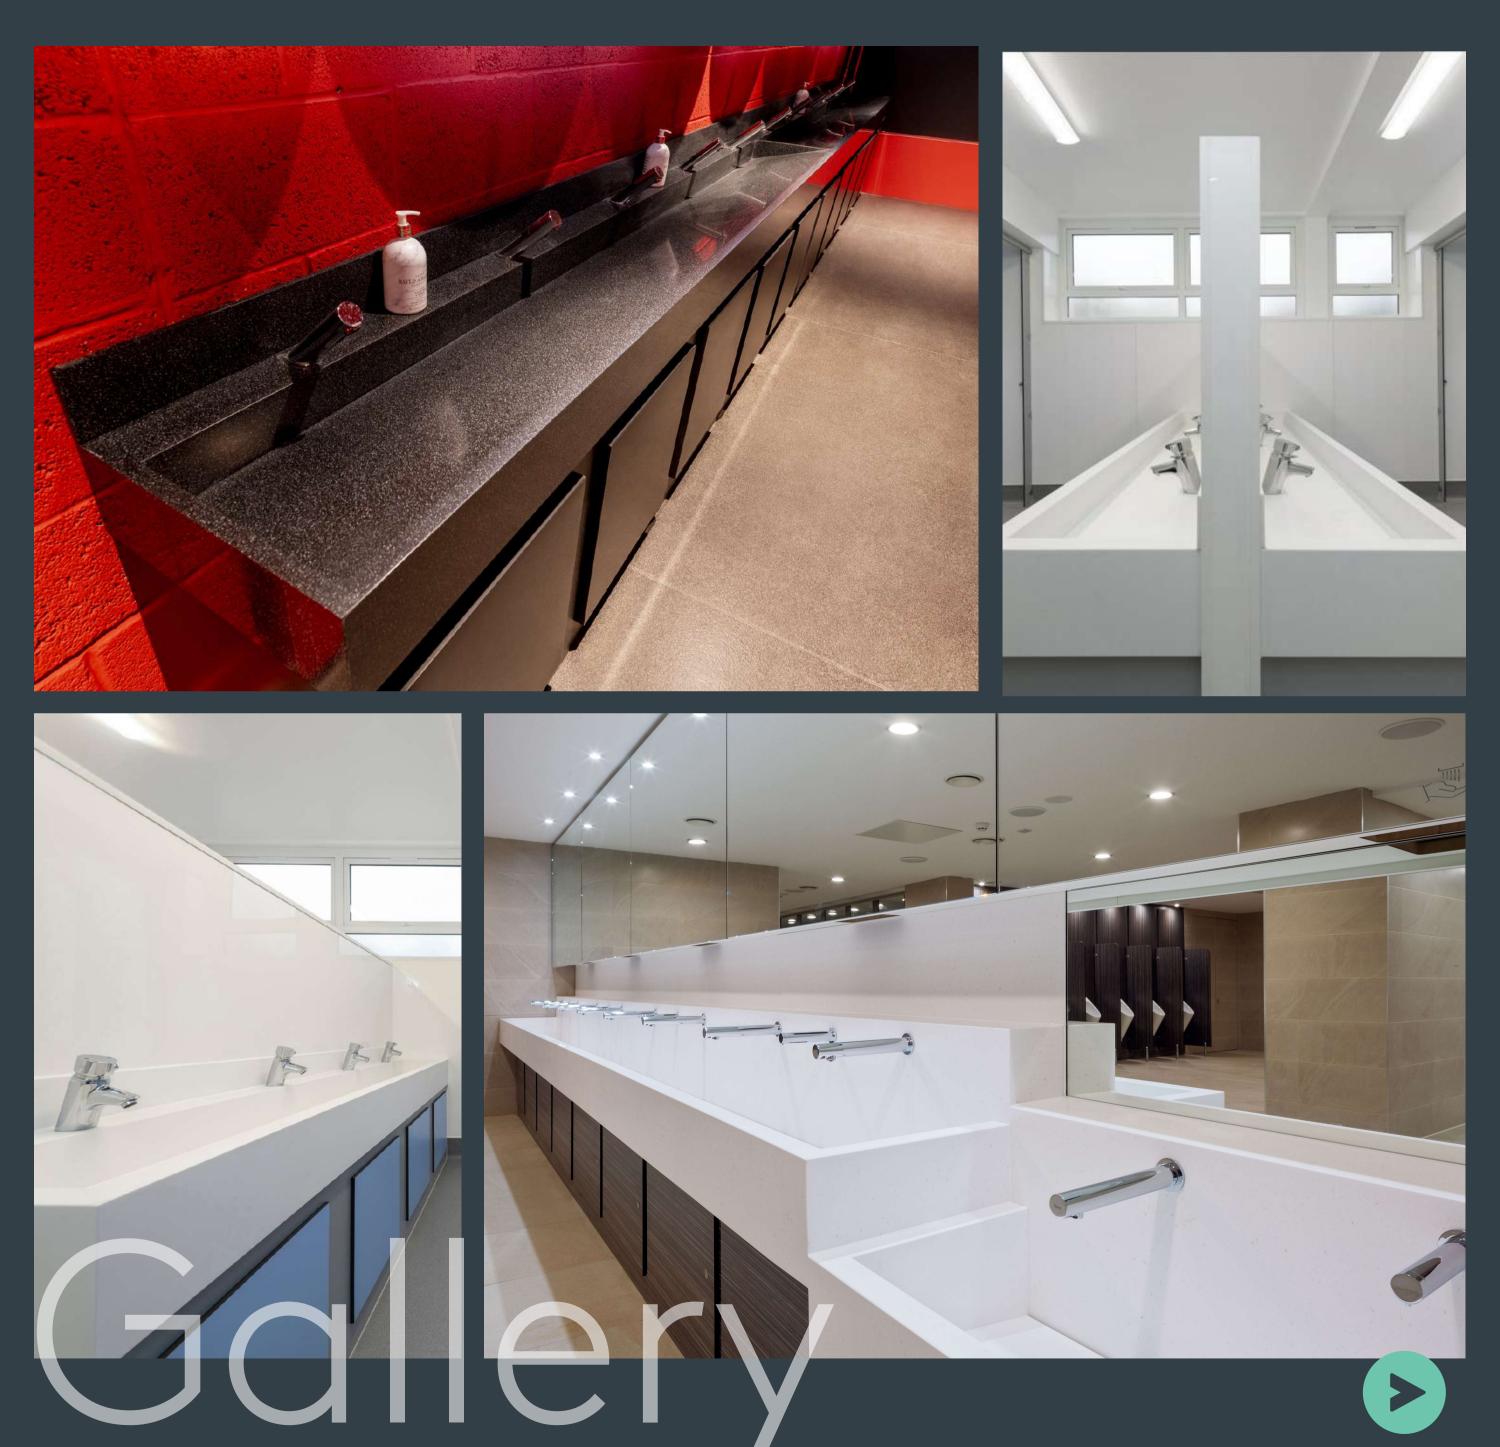

## Product Showcase

An excellent alternative to traditional basins, Solid Surface Wash Troughs offer exceptional aesthetics, durability, and long-lasting performance within high-demand areas.

## Beautifully Bespoke