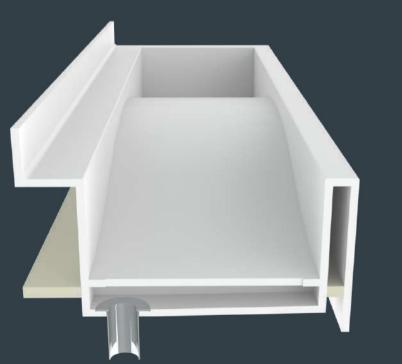

gh-demand areas.

#### Suitable for:



Education (Recommended by the DfE)



Commercial



Health & Leisure Areas



Public Washrooms



## Why Choose Solid Surface?

Non-porous Surface

Hygienic Surface

Scratch Resistance

Stain Resistance

Hygienic Surface

Repairability

Seamless Integration



\* Repairable in situ but not within vanity units

\*\* Only in non-jointed areas

\*\*\* Only hygienic when the seams are sealed



## Solid Surface Wash Trough Features



Thermoformable Material



Crack Resistant



Impact & Abrasion Resistant



Moisture Resistant



Ease of Maintenance



Suitable For All Environments



### Wash Trough Variations



#### WT001

Curved wash trough with exposed waste



#### WT002

Rectangular wash trough with exposed waste



## Wash Trough Variations





#### WT003

Sloped wash trough with a partial gap for concealed waste\*
\*Unsuitable for use in high-traffic areas

#### WT004

Sloped wash trough in a "W" formation with a concealed waste\*

\*Unsuitable for use in high-traffic areas



## Wash Trough Variations



#### WT005

sloped wash trough with a partial gap for concealed waste and curved outer edge

#### Access NBS Specification Here:



Download BIM Model Here:



Bespoke wash trough design as standard that is manufactured to order.

Choose from a range of options and configurations to suit your washroom needs.

## Beautifully Bespoke

## Options White Panels

Manufactured from Compact Grade Laminate or High Pressure Laminate

Available in 50+ standard finishes

# Options Cantilever Brackets

Cantilever brackets provide underfra