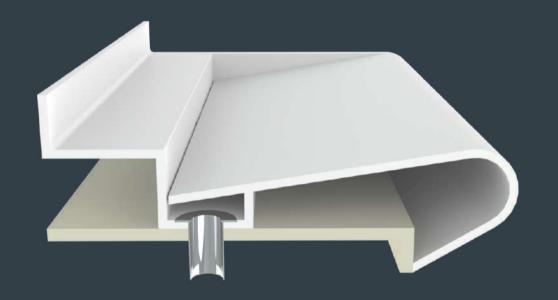

#### WT003

Sloped wash trough with a partial gap for concealed waste\*
\*Unsuitable for use in high-traffic areas