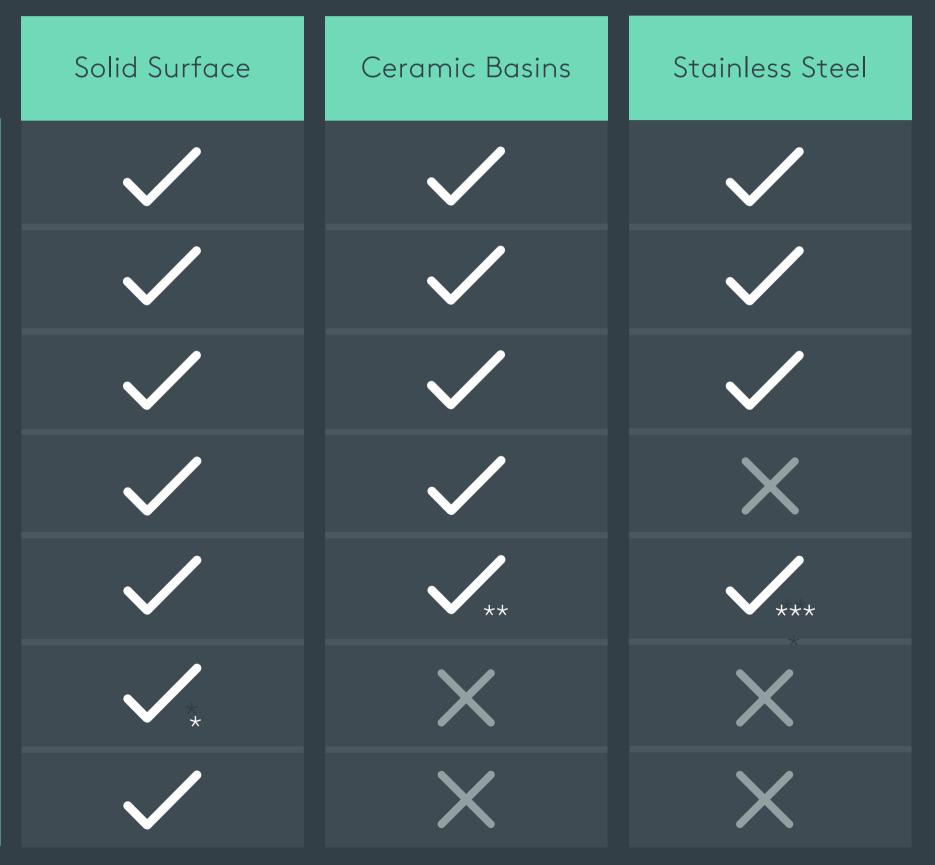

## Why Choose Solid Surface?

Non-porous Surface

Hygienic Surface

Scratch Resistance

Stain Resistance

Hygienic Surface

Repairability

Seamless Integration

\* Repairable in situ but not within vanity units

\*\* Only in non-jointed areas

\*\*\* Only hygienic when the seams are sealed