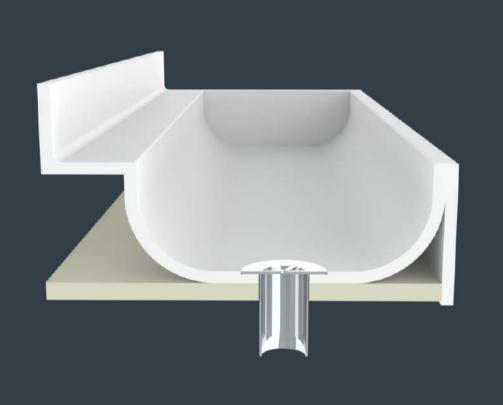

alternative to traditional basins, Solid Surface Wash Troughs offer exceptional aesthetics, durability, and long-lasting performance within high-demand areas.

#### Suitable for:



Education (Recommended by the DfE)



Commercial



Health & Leisure Areas



Public Washrooms



## Why Choose Solid Surface?

Non-porous Surface

Hygienic Surface

Scratch Resistance

Stain Resistance

Hygienic Surface

Repairability

Seamless Integration



\* Repairable in situ but not within vanity units

\*\* Only in non-jointed areas

\*\*\* Only hygienic when the seams are sealed



## Solid Surface Wash Trough Features



Thermoformable Material



Crack Resistant



Impact & Abrasion Resistant



Moisture Resistant



Ease of Maintenance



Suitable For All Environments



### Wash Trough Variations



#### WT001

Curved wash trough with exposed waste



#### WT002

Rectangular wash trough with exposed waste



## Wash Trough Variations





#### WT003

Sloped wash trough with a partial gap for concealed waste\*
\*Unsuitable for use in high-traffic areas

#### WT004

Sloped wash trough in a "W" formation with a concealed waste\*

\*Unsuitable for use in high-traffic areas



## Wash Trough Variations



#### WT005

sloped wash trough with a partial gap for concealed waste and curved outer edge

#### Access NBS Specification Here:



Download BIM Model Here:



Bespoke wash trough design as standard that is manufactured to order.

Choose from a range of options and configurations to suit your washroom needs.

## Beautifully Bespoke

## Options White Panels

Manufactured from Compact Gra