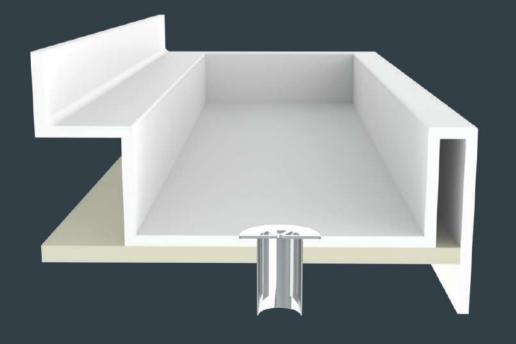

Troughs offer exceptional aesthetics, durability, and long-lasting performance within high-demand areas.

#### Suitable for:



Education (Recommended by the DfE)



Commercial



Health & Leisure Areas



Public Washrooms



## Why Choose Solid Surface?

Non-porous Surface

Hygienic Surface

Scratch Resistance

Stain Resistance

Hygienic Surface

Repairability

Seamless Integration



\* Repairable in situ but not within vanity units

\*\* Only in non-jointed areas

\*\*\* Only hygienic when the seams are sealed



## Solid Surface Wash Trough Features



Thermoformable Material



Crack Resistant



Impact & Abrasion Resistant



Moisture Resistant



Ease of Maintenance



Suitable For All Environments



### Wash Trough Variations



#### WT001

Curved wash trough with exposed waste



#### WT002

Rectangular wash trough with exposed waste



## Wash Trough Variations





#### WT003

Sloped wash trough with a partial gap for concealed waste\*
\*Unsuitable for use in high-traffic areas

#### WT004

Sloped wash trough in a "W" formation with a concealed waste\*

\*Unsuitable for use in high-traffic areas



## Wash Trough Variations



#### WT005

sloped wash trough with a partial gap for concealed waste and curved outer edge

#### Access NBS Specification Here:



Download BIM Model Here:



Bespoke wash trough design as standard that is manufactured to order.

Choose from a range of options and configurations to suit your washroom needs.

## Beautifully Bespoke

## Options White Panels

Manufactured from Compact Grade Laminate or High Pressure Laminate

Available in 5