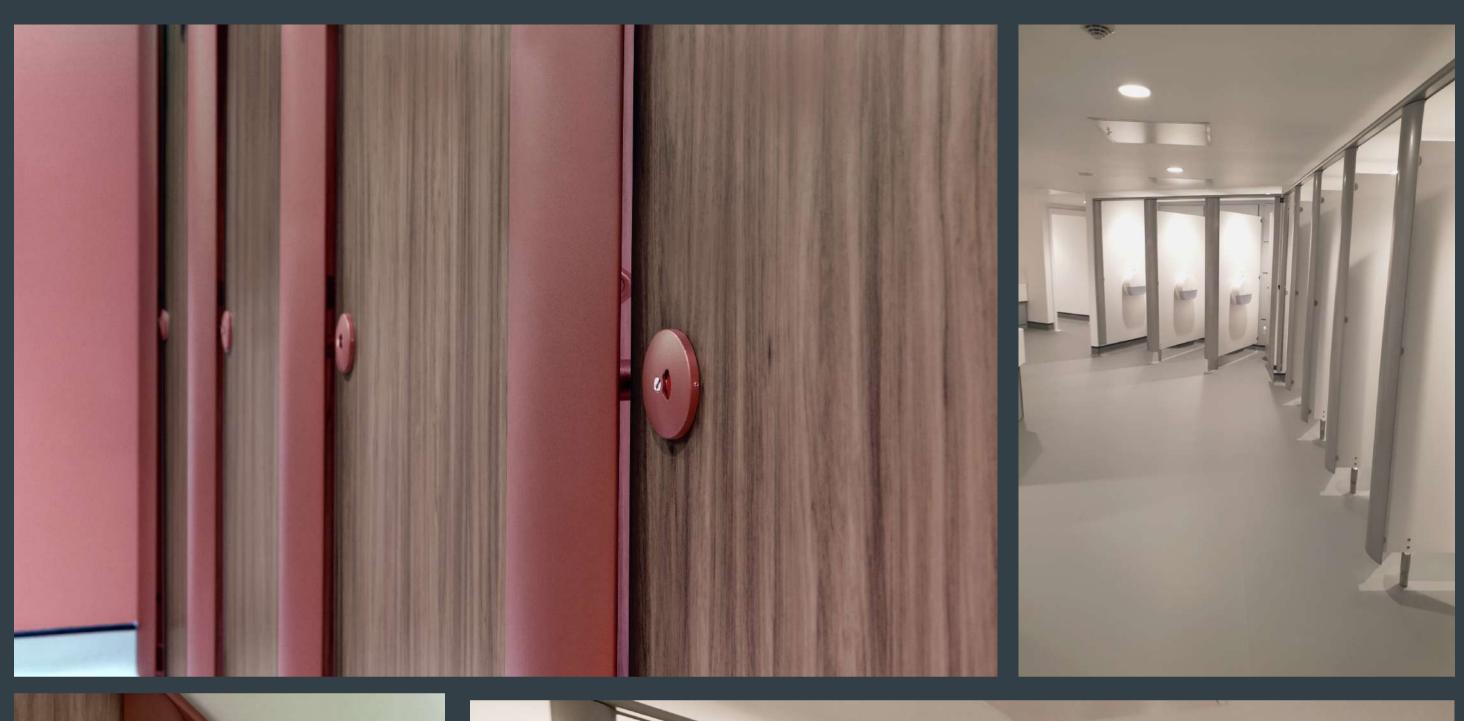

Curved aluminium pilasters create an elegant, durable and contemporary washroom solution that can be used for both toilet and shower cubicles.

#### Curve Cubicle Features

Impact Resistant

Crack Resistant

Resistant to Chemical & Household Products

Moisture Resistant

Ease of Maintenance

Suitable for Shower Cubicles

Premium Aesthetic