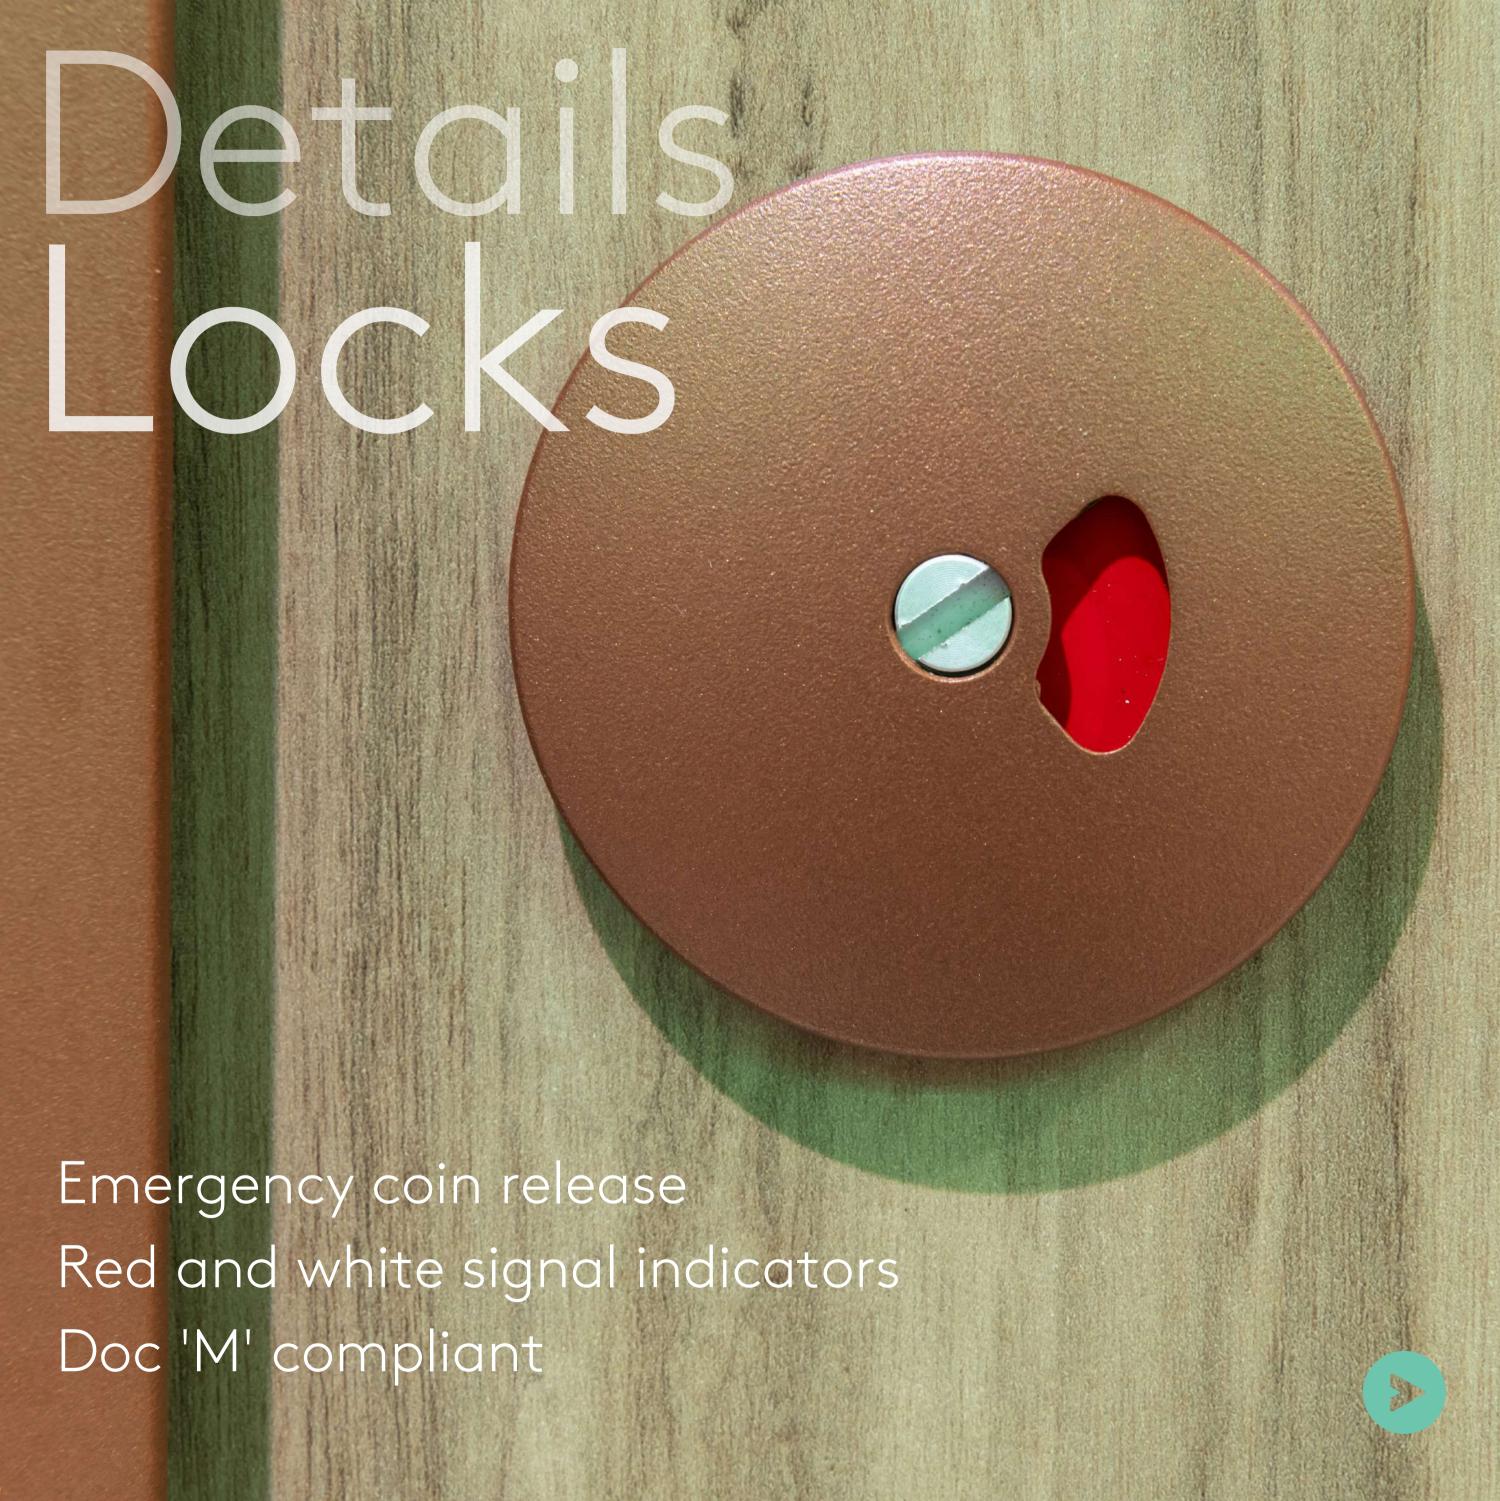

### Details Pilasters

Available in 2 floor fixing options
Face-fixed for premium aesthetics
Powder-coated aluminium extrusion
A wide-range of finishes

## Details Brackets

Bolt through for durability
Powder-coated aluminium
Available in a wide-range of finishes