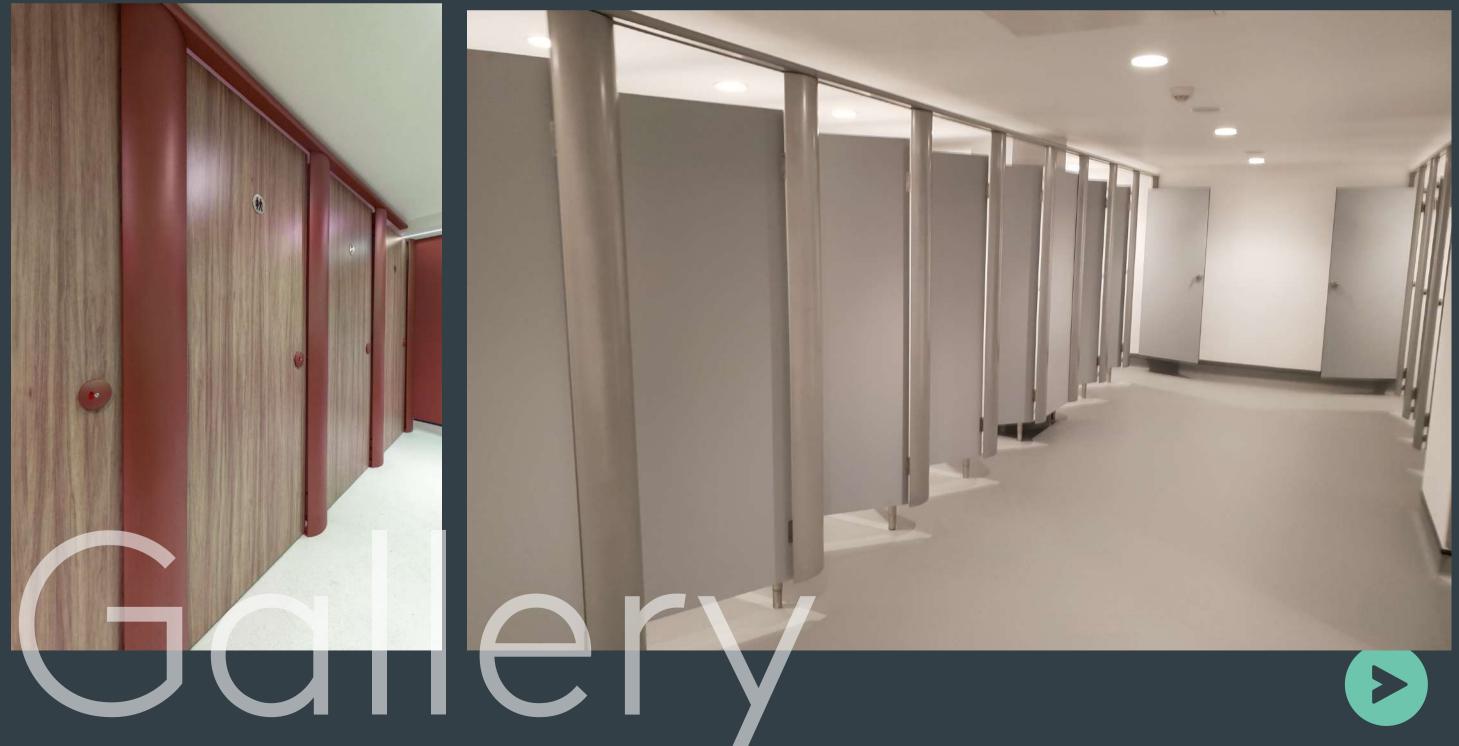

Curved aluminium pilasters create an elegant, durable and contemporary washroom solution that can be used for both toilet and shower cubicles.

#### Curve Cubicle Features

Impact Resistant

Crack Resistant

Resistant to Chemical & Household Products

Moisture Resistant

Ease of Maintenance

Suitable for Shower Cubicles

Premium Aesthetic