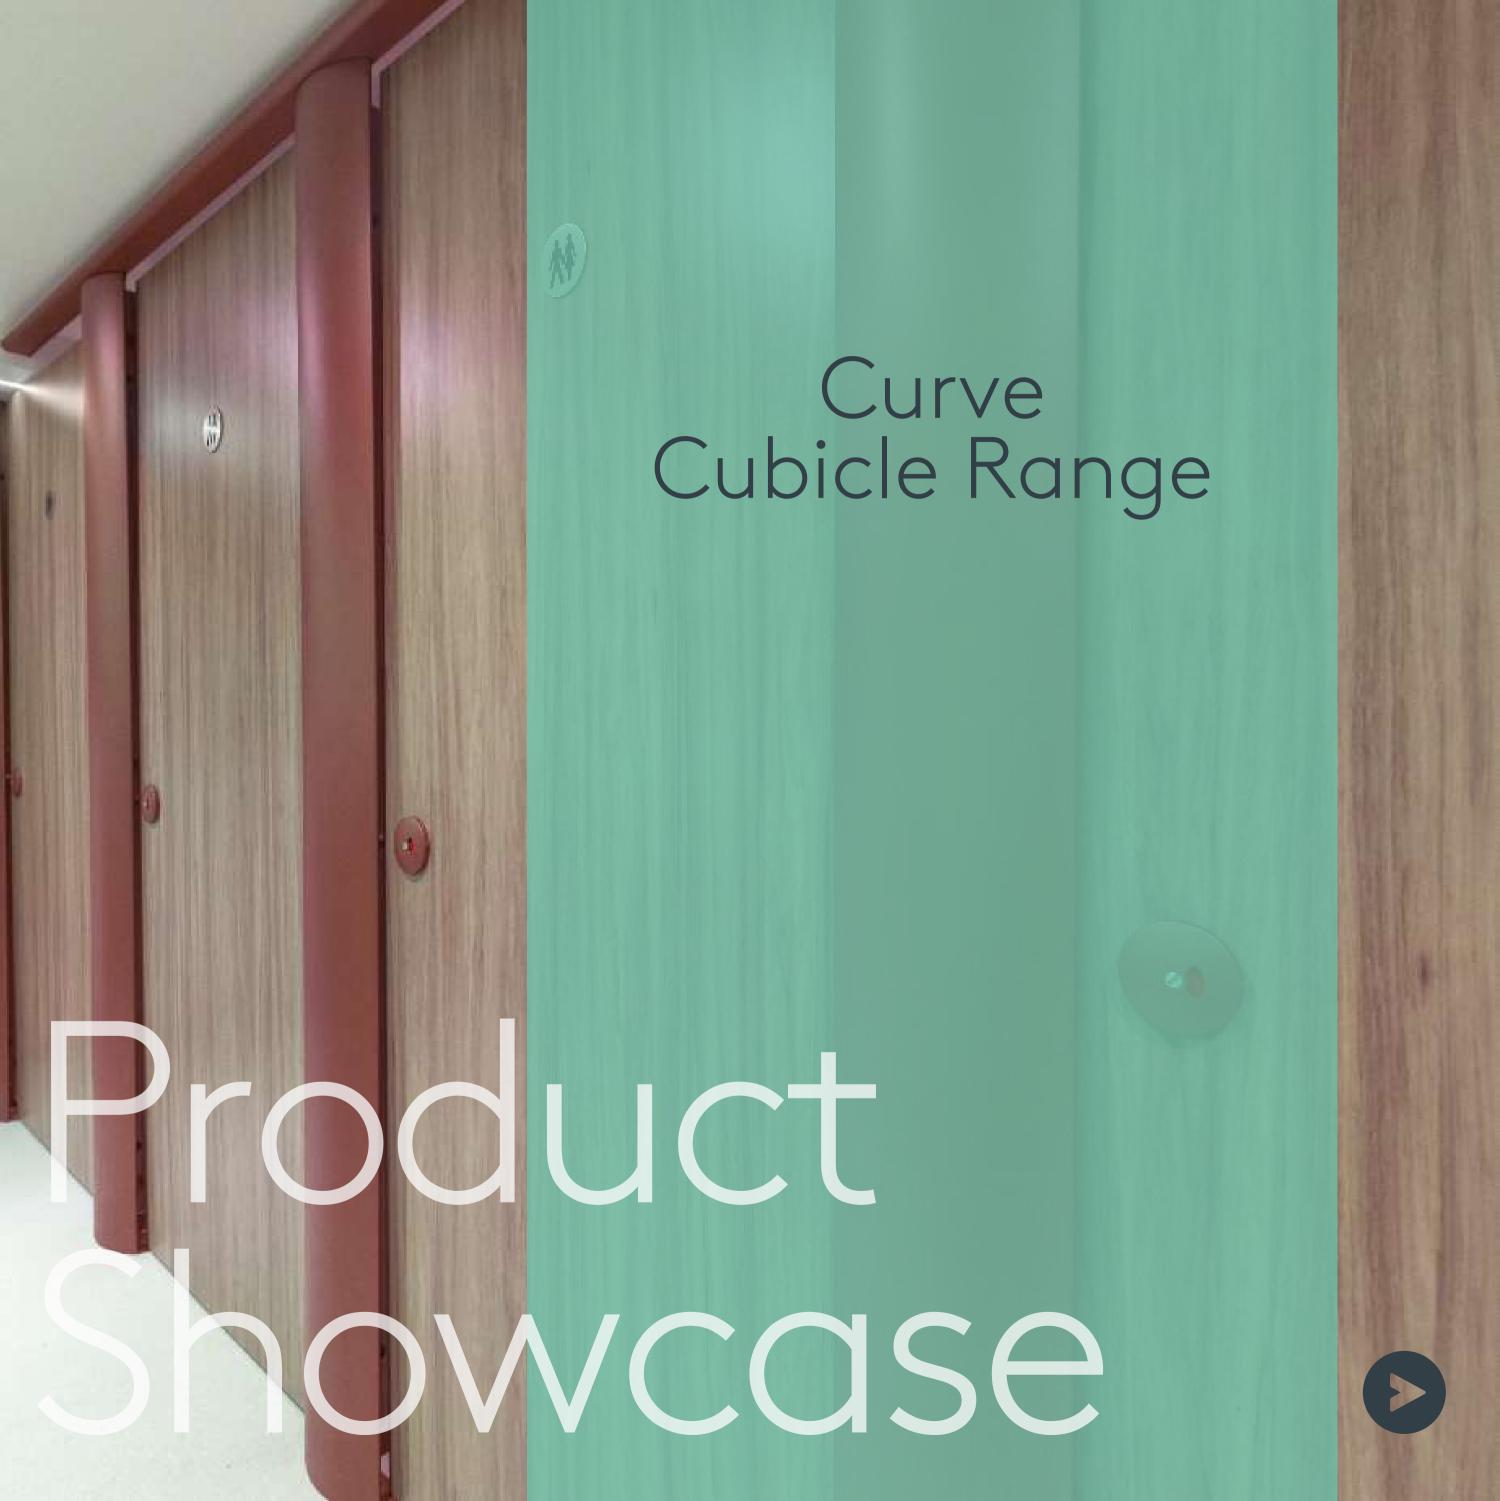

Curved aluminium pilasters create an elegant, durable and contemporary washroom solution that can be used for both toilet and shower cubicles.

#### Curve Cubicle Features

Impact Resistant

Crack Resistant

Resistant to Chemical & Household Products

Moisture Resistant

Ease of Maintenance

Suitable for Shower Cubicles

Premium Aesthetic