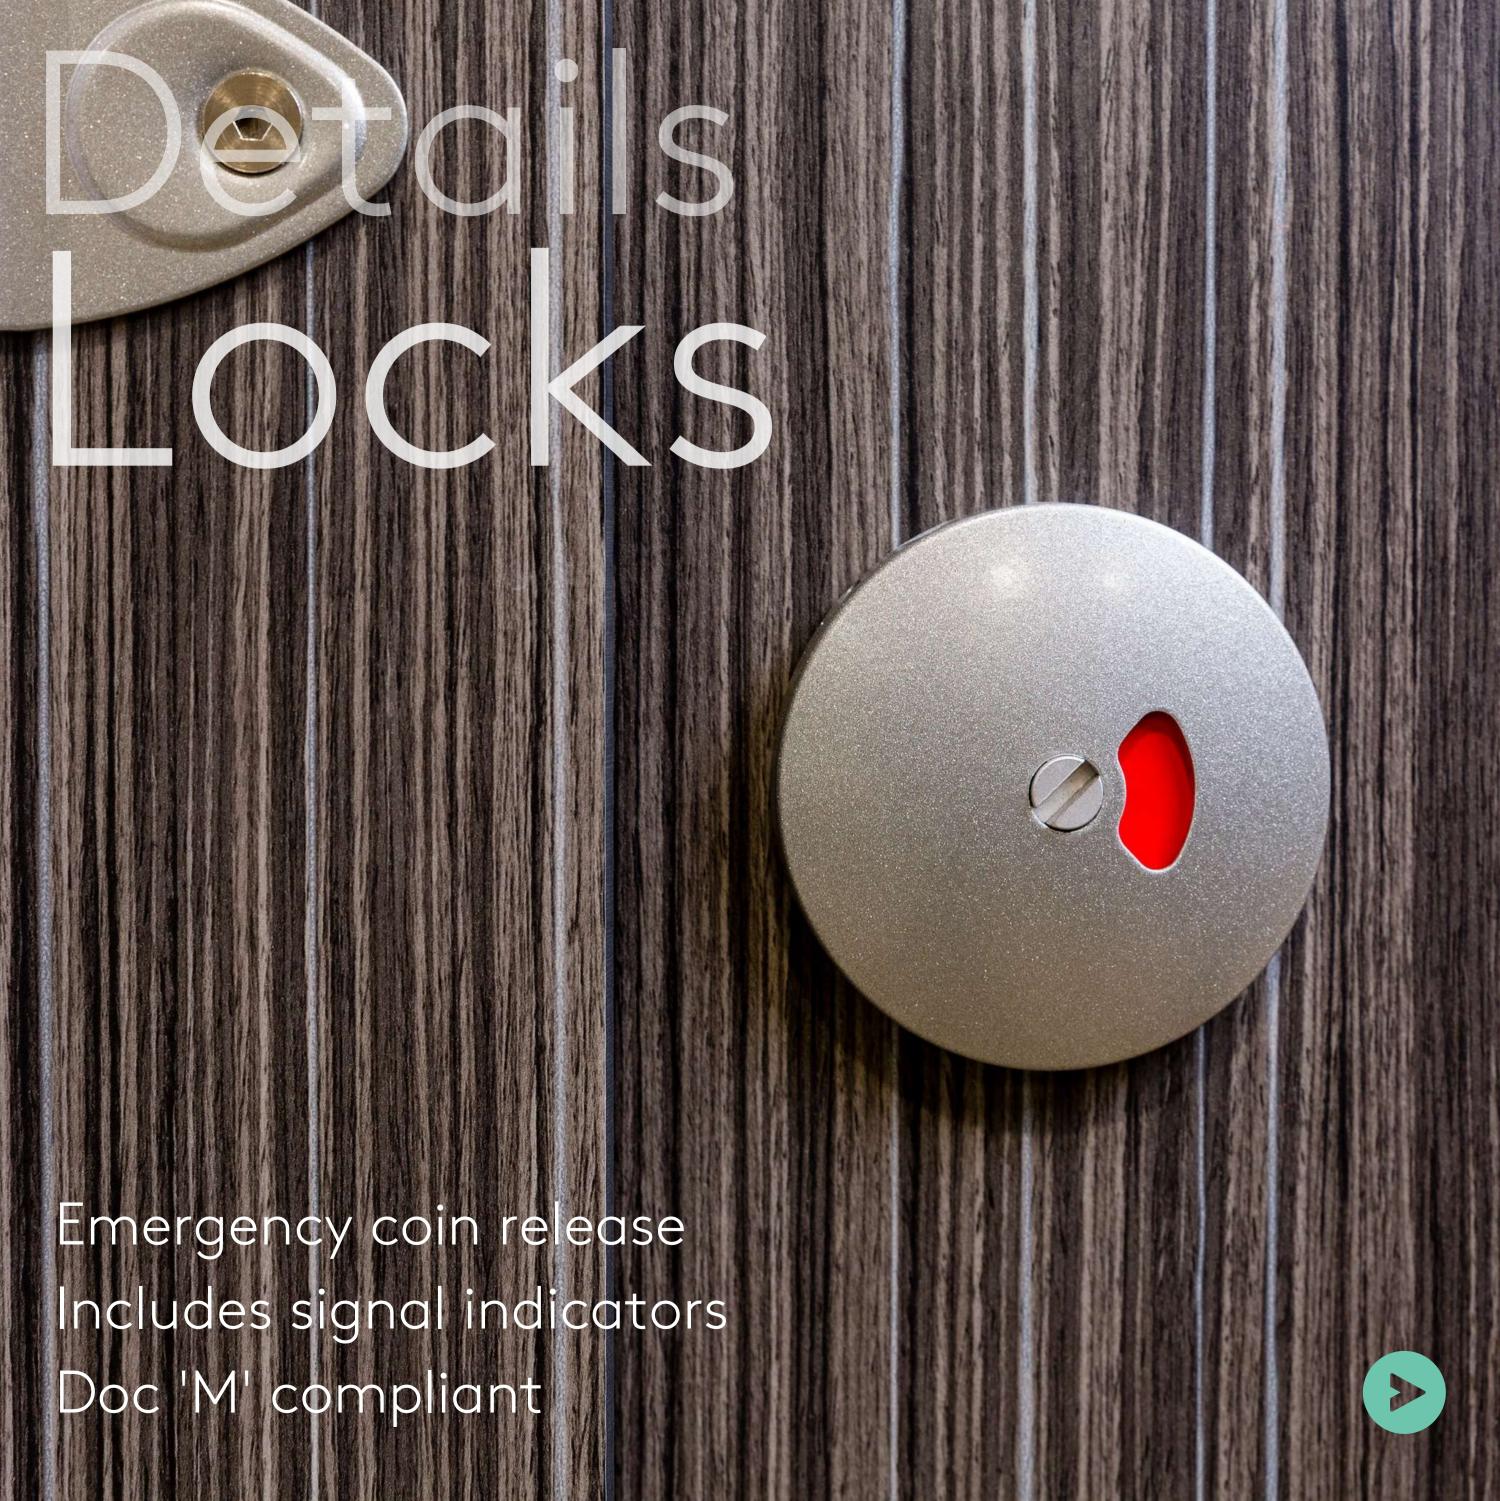

### Force Cubicle Features

Impact resistant

Crack resistant

Resistant to chemical & household products

Moisture resistant

Ease of maintenance

Suitable within educational settings