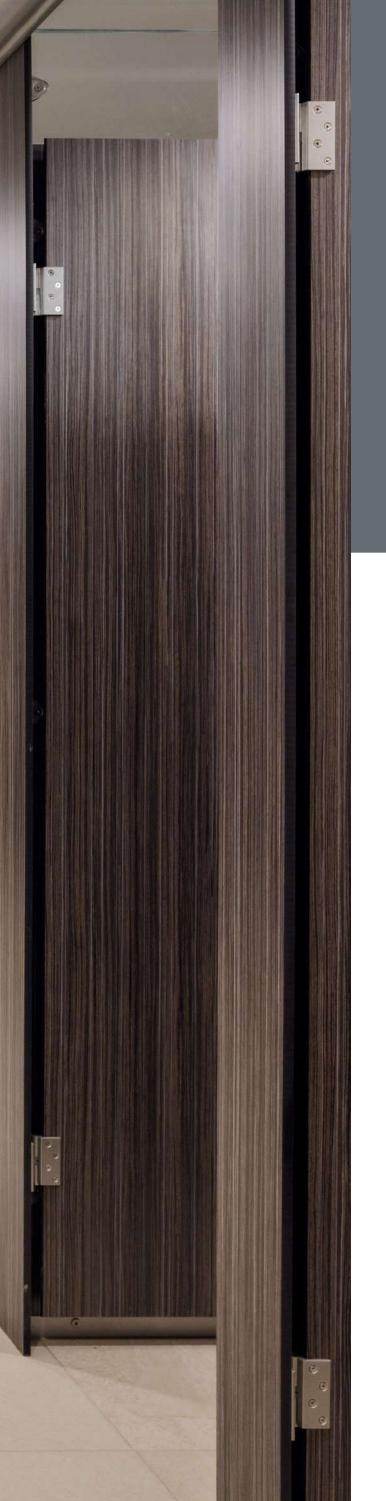

## Detais Hings

Rise and fall hinges

A wide-range of finishes

Powder-coated aluminium

Face-fixed for premium aesthetics

### Brackets Brackets

Bolt through for durability
Powder-coated aluminium
Available in a wide-range of finishes

View all our ranges at conceptcubiclesystems.co.uk