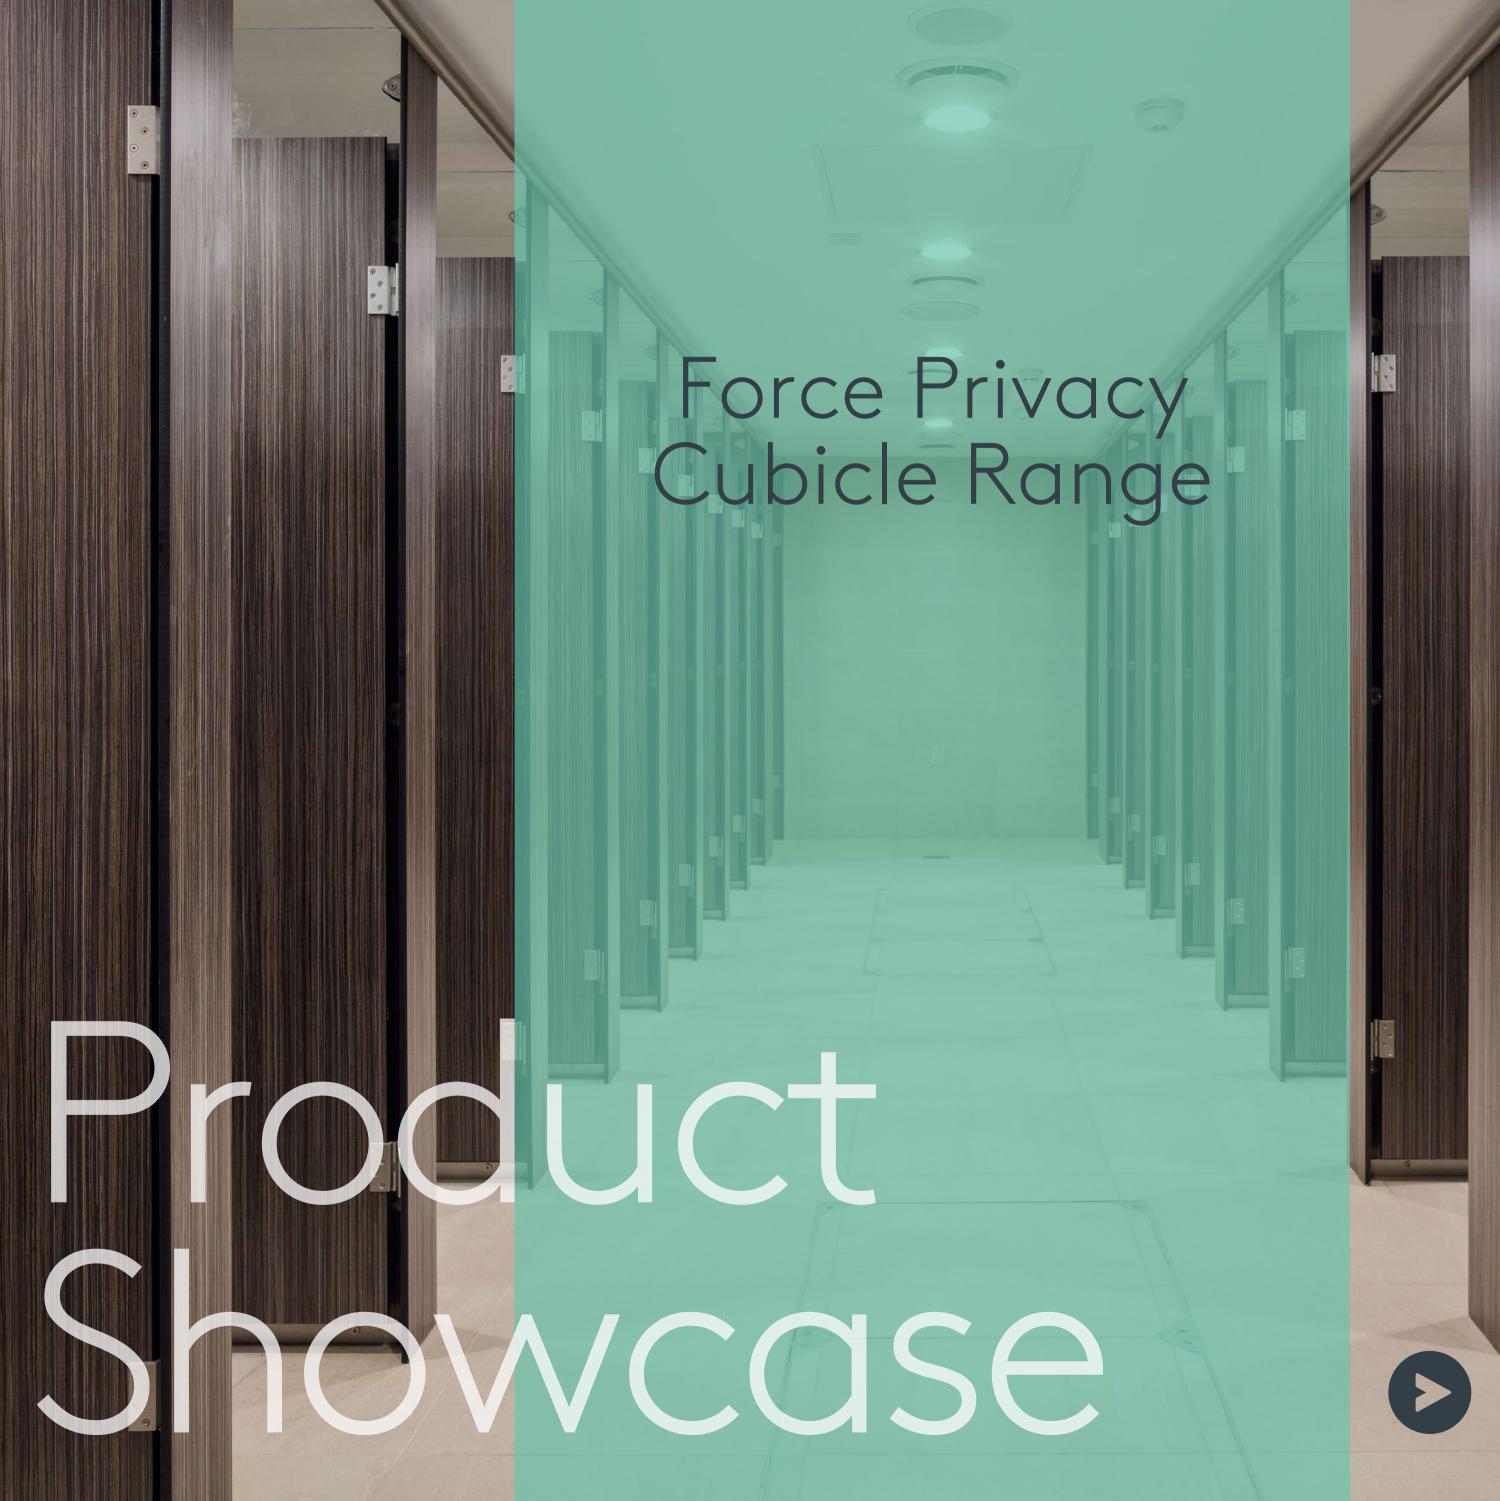

A flexible and robust floor to ceiling cubicle system that can be used for both shower and toilet cubicles that require enhanced privacy.

#### Suitable for:

Education (Secondary and Higher)

Commercial

Campsites & Caravan Parks

Industrial