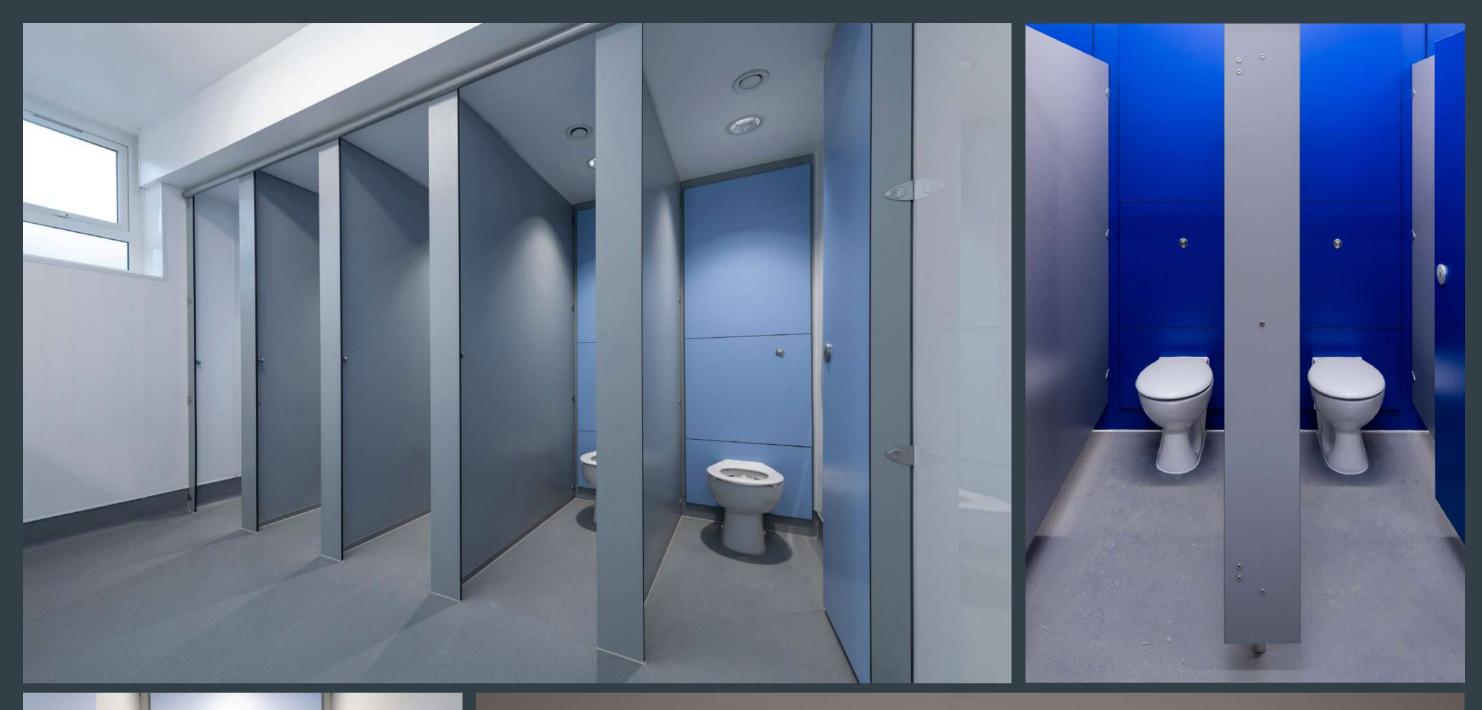

A flexible and robust floor to ceiling cubicle system that can be used for both shower and toilet cubicles that require enhanced privacy.

#### Suitable for:

Education (Secondary and Higher)

Commercial

Campsites & Caravan Parks

Industrial