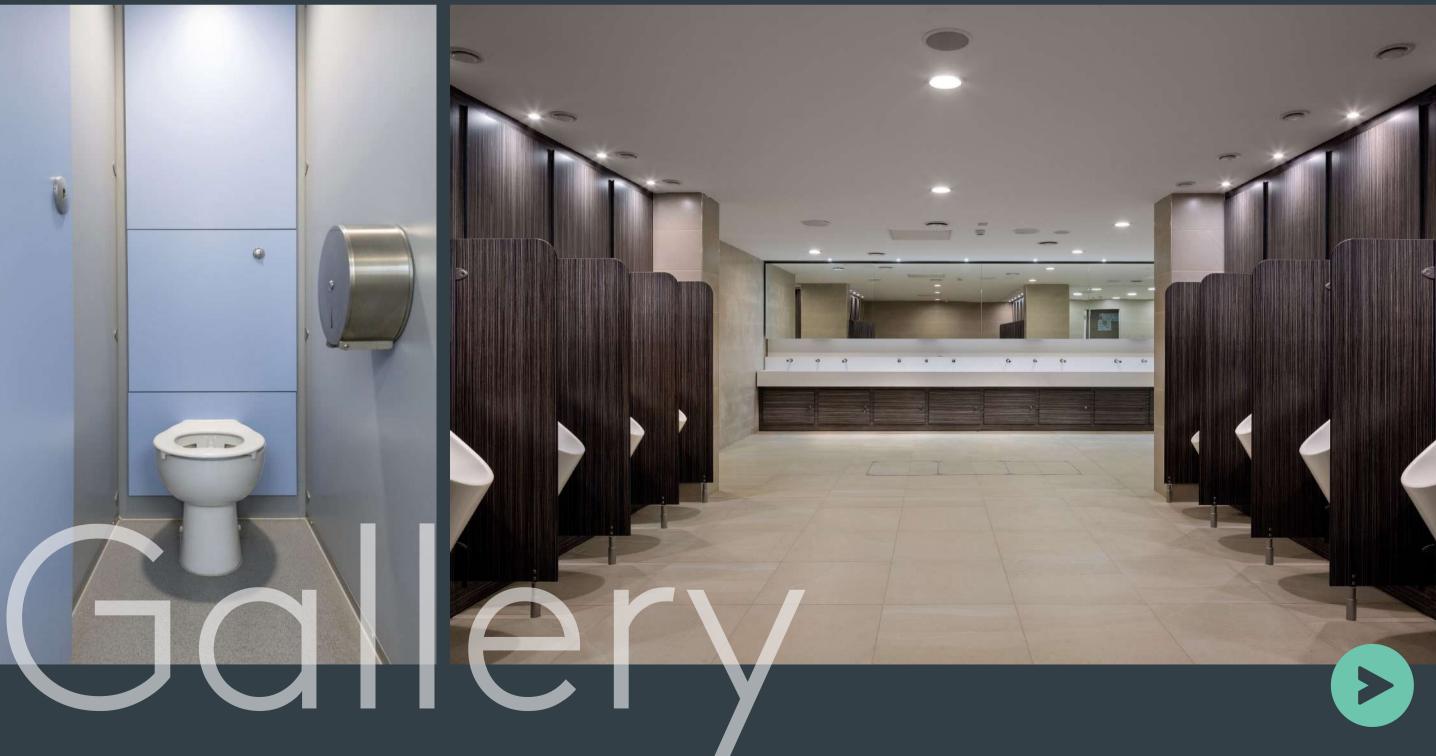

A flexible and robust floor to ceiling cubicle system that can be used for both shower and toilet cubicles that require enhanced privacy.

#### Suitable for:

Education (Secondary and Higher)

Commercial

Campsites & Caravan Parks

Industrial