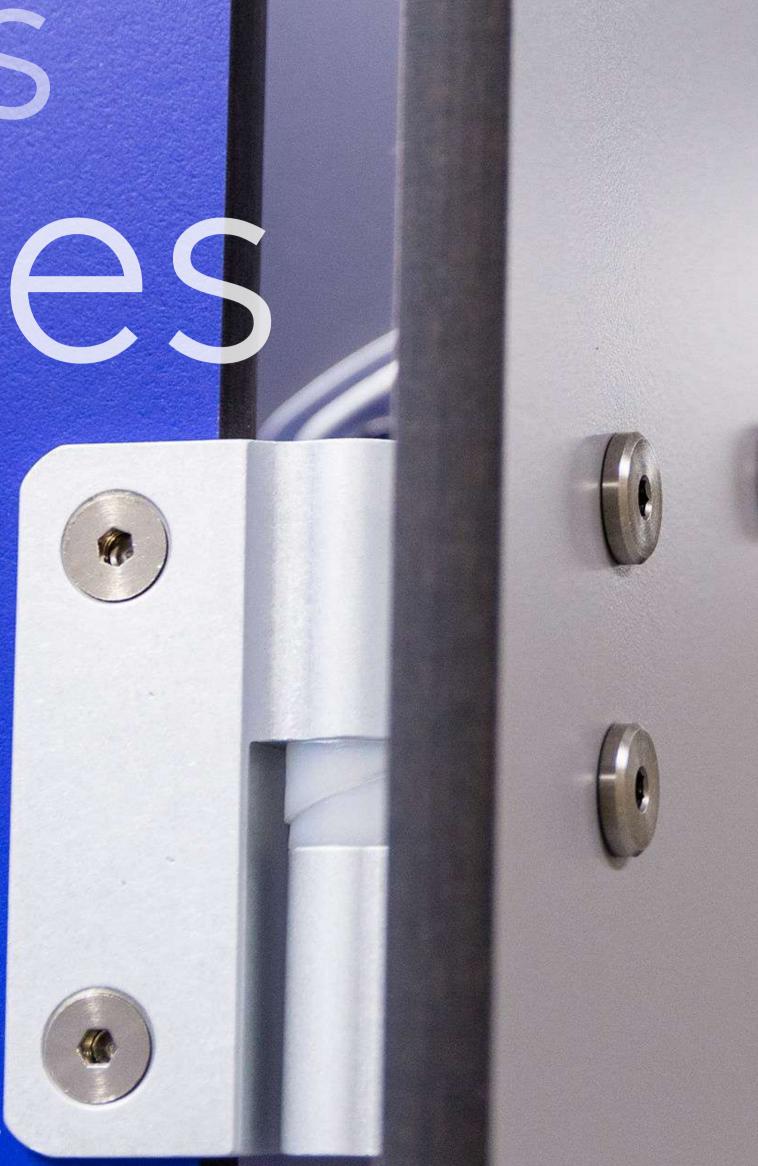

## Details Hinges

## Powder-coated aluminium

## Face-fixed for premium aesthetics

## Details Brackets

## Bolt through for durability

## Available in a wide-range of finishes