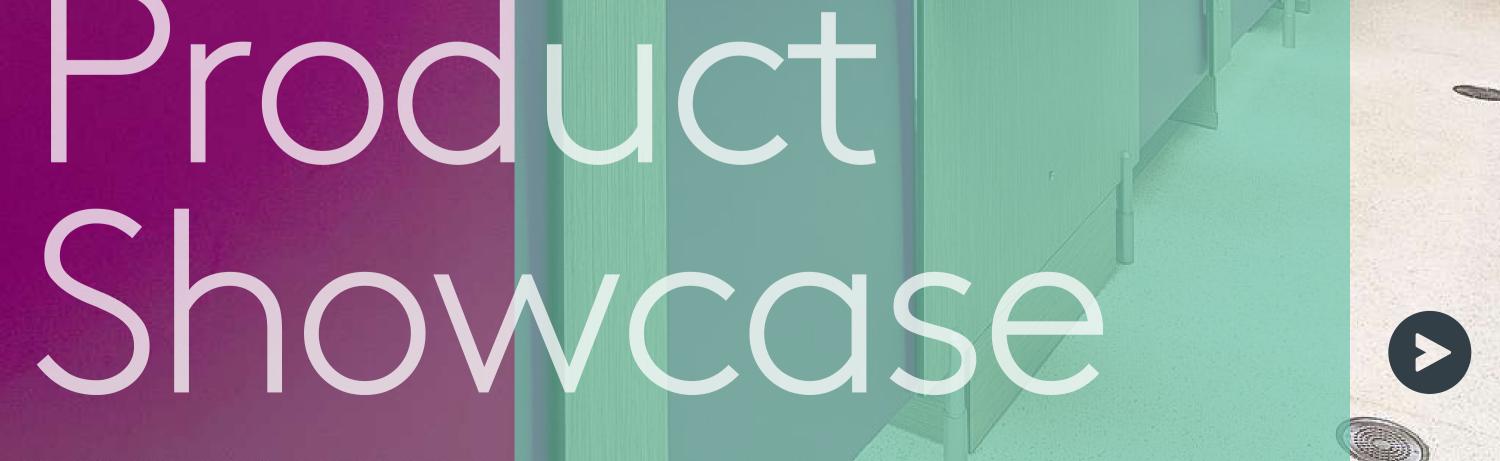

## Force Cubicle Range

An adaptable and robust washroom system that can be used for both shower and toilet facilities and is designed to withstand constant use in demanding environments.

## Suitable for:

Education (Secondary and Higher)

Commercial

Campsites & Caravan Parks

Industrial