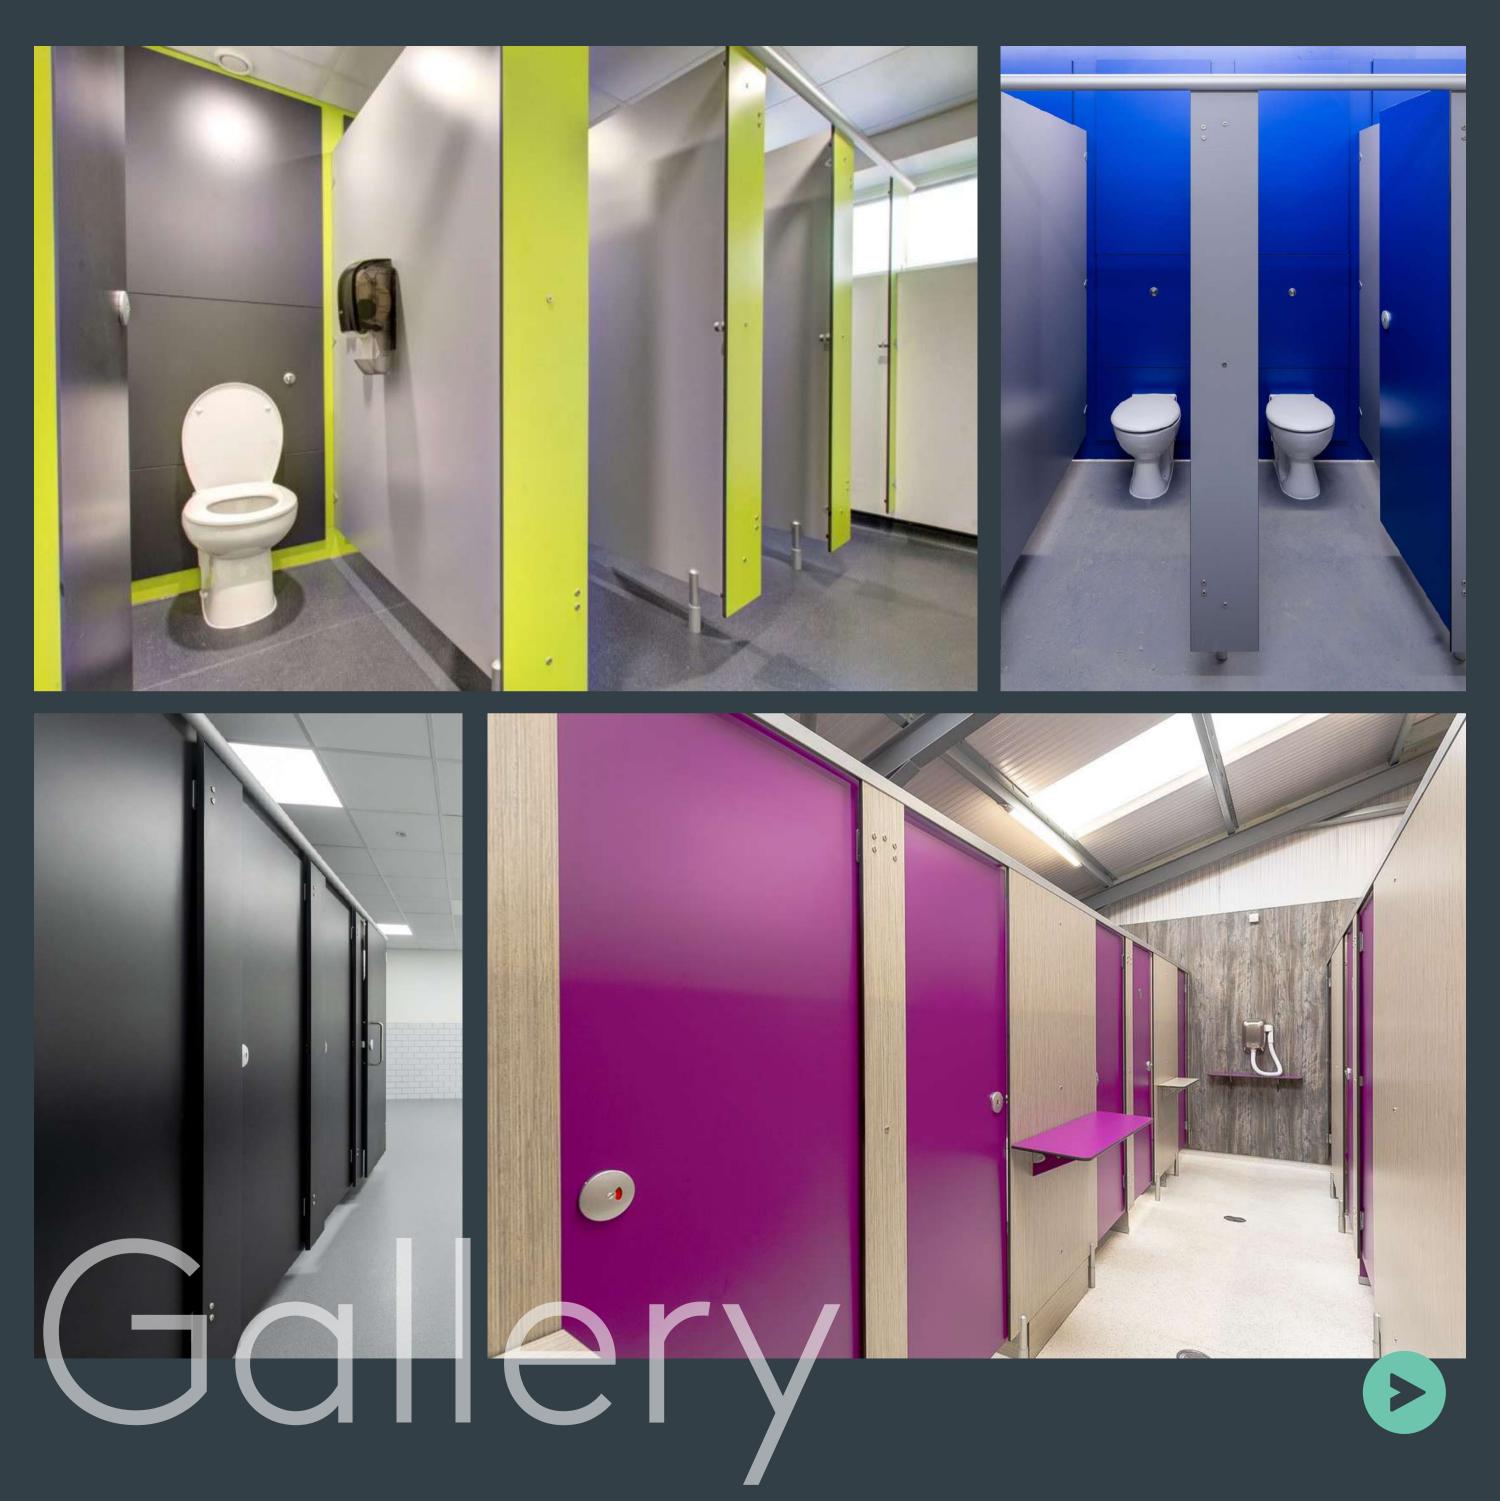

## Force Cubicle Range

An adaptable and robust washroom system that can be used for both shower and toilet facilities and is designed to withstand constant use in demanding environments.

## Suitable for:

Education (Secondary and Higher)

Commercial

Campsites & Caravan Parks

Industrial

## A wide-range of finishes