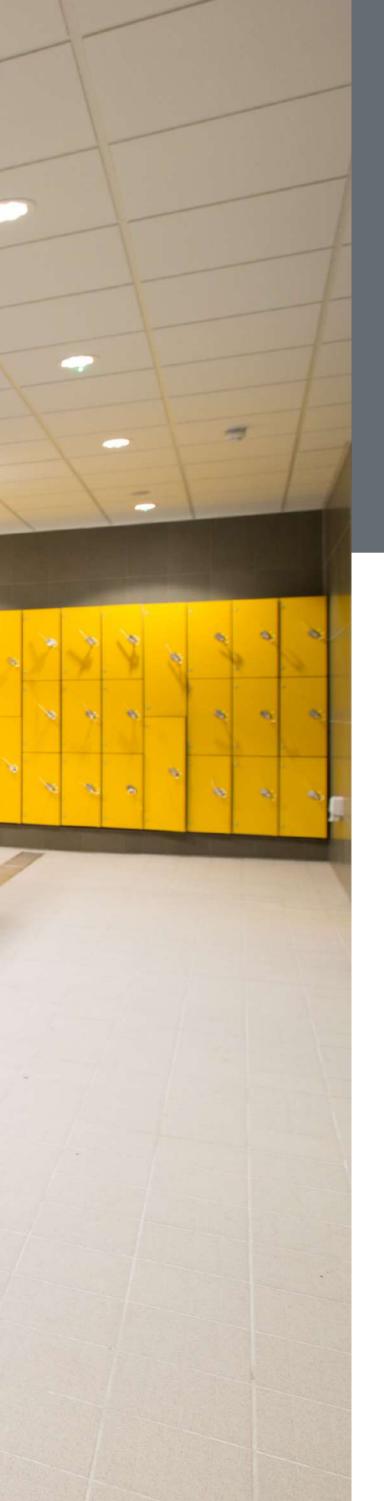

# Olympus Framed Cubicle Range Showcase

A heavy-duty, fully framed cubicle system designed to withstand the most demanding wet-changing environments whilst offering striking aesthetics.

#### Olympus Framed Features

Impact resistant

Crack resistant

Resistant to chemical & household products

Moisture resistant

Ease of maintenance

Suitable for Shower Cubicles