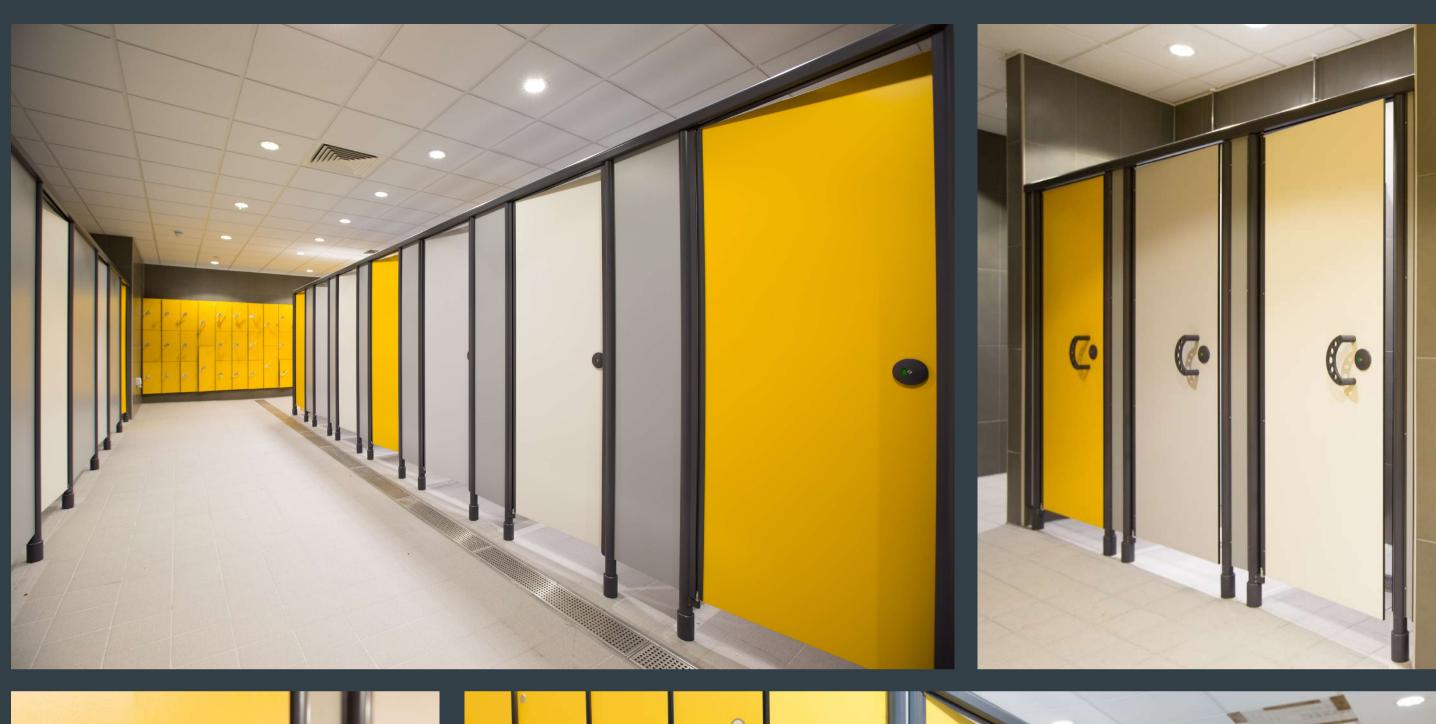

# Olympus Framed Cubicle Range Showcase

A heavy-duty, fully framed cubicle system designed to withstand the most demanding wet-changing environments whilst offering striking aesthetics.

#### Olympus Framed Features

Impact resistant

Crack resistant

Resistant to chemical & household products

Moisture resistant

Ease of maintenance

Suitable for Shower Cubicles

### Details Locks

Emergency coin release
Includes signal indicators
Doc 'M' compliant
Locates into post for extra stability

View all our ranges at conceptcubiclesystems.co.uk