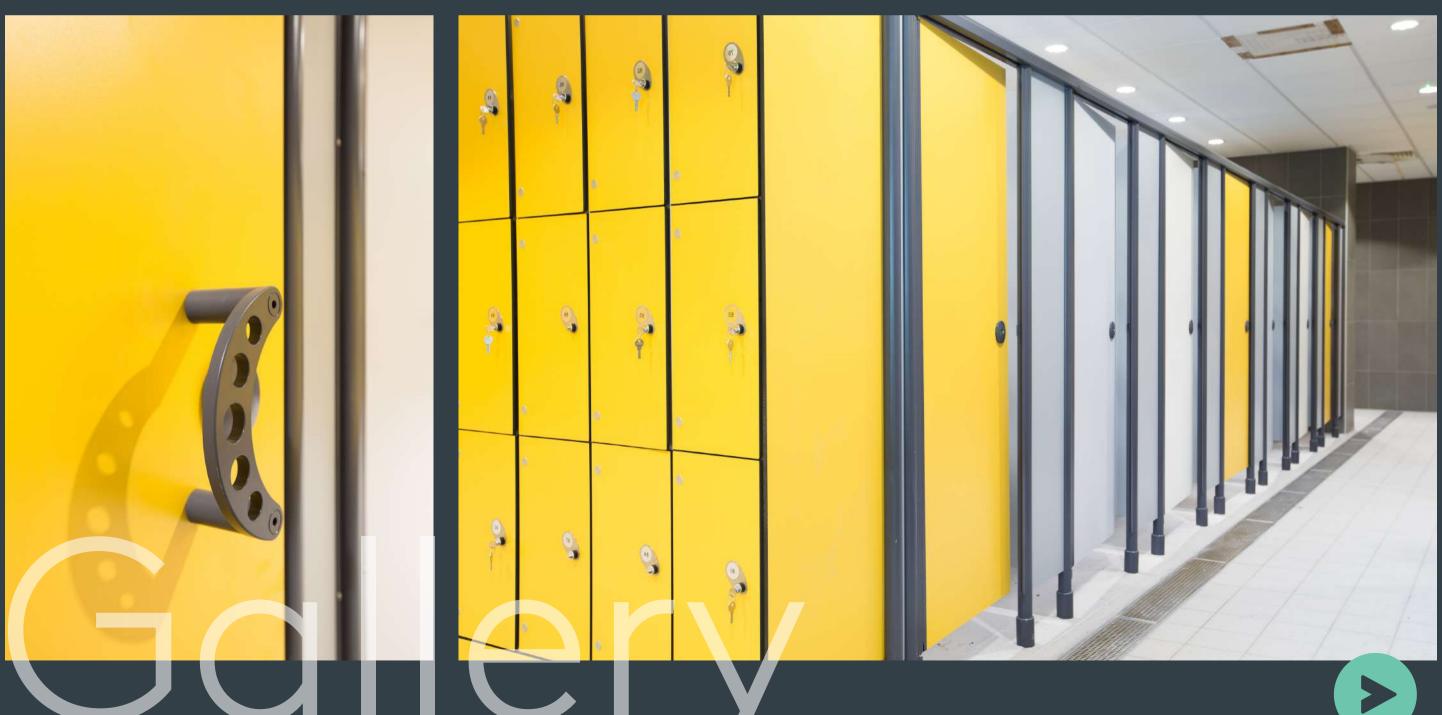

# Olympus Framed Cubicle Range Showcase

A heavy-duty, fully framed cubicle system designed to withstand the most demanding wet-changing environments whilst offering striking aesthetics.

#### Olympus Framed Features

Impact resistant

Crack resistant

Resistant to chemical & household products

Moisture resistant

Ease of maintenance

Suitable for Shower Cubicles

#### Access NBS Specification Here:

Download BIM Model Here:

Adjustable pivot fixing for uneven surfaces

A wide-range of finishes

Powder-coated fully framed ironmongery