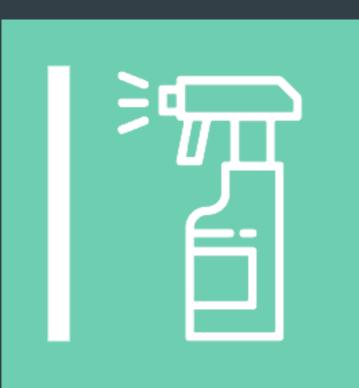

### Reflect Cubicle Range



Brushed stainless steel pilasters create a striking washroom environment that offers long-lasting performance in heavy traffic areas.

### Suitable for:







High-end Commercial







# High Pressure

### Laminate

High Pressure Laminate is made of several highly compressed layers under to create a dense, form-retaining



#### sheet that is resistant to

### scratches, abrasion, impact

and humidity.



### Melamine Overlay



### Décor Paper

### Melamine Overlay

## Reflect Cubicle

## Features



#### Abrasion Resistant



### Crack Resistant



### Colour Fastness Under Artificial Light



### Scratch Resistant



### Ease of Maintenance



### Impact Resistant



### Access NBS Specification Here:





### Download BIM Model









# 



### Rise and fall hinges



### Face-fixed for premium aesthetics

### Satin stainless steel ironmongery

# Details

# Brackets



### Bolt through for durability

### Satin stainless steel ironmongery



Emergency coin release Red and white signal indicators

### Doc 'M' compliant

### Satin stainless steel ironmongery



### View all our ranges at conceptcubiclesystems.co.uk