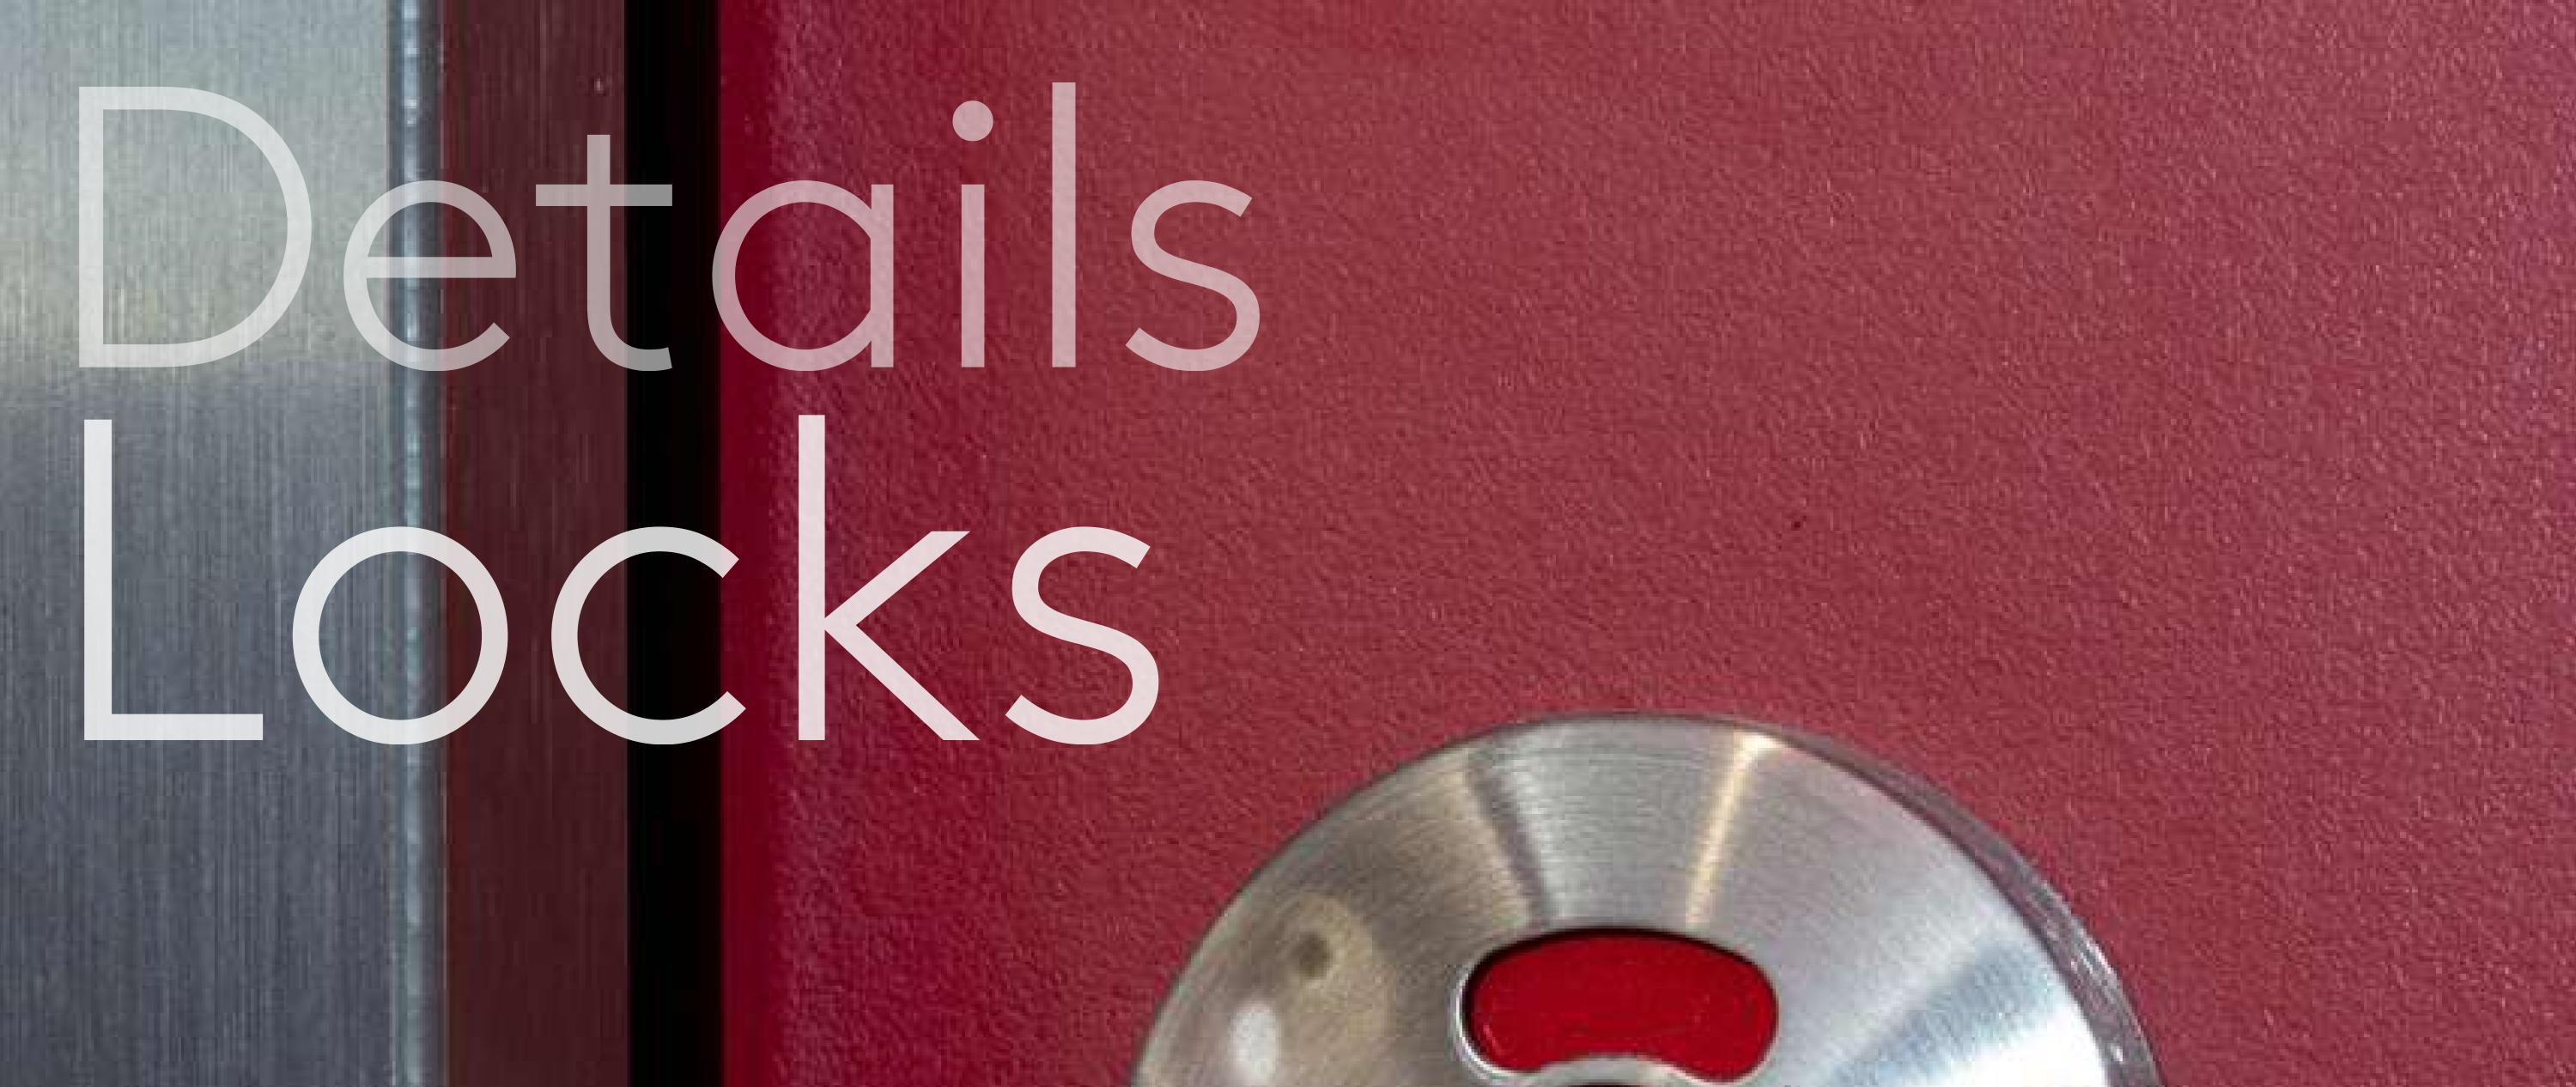

# Details

### Satin stainless steel ironmongery

Emergency coin release Red and white signal indicators

### Doc 'M' compliant