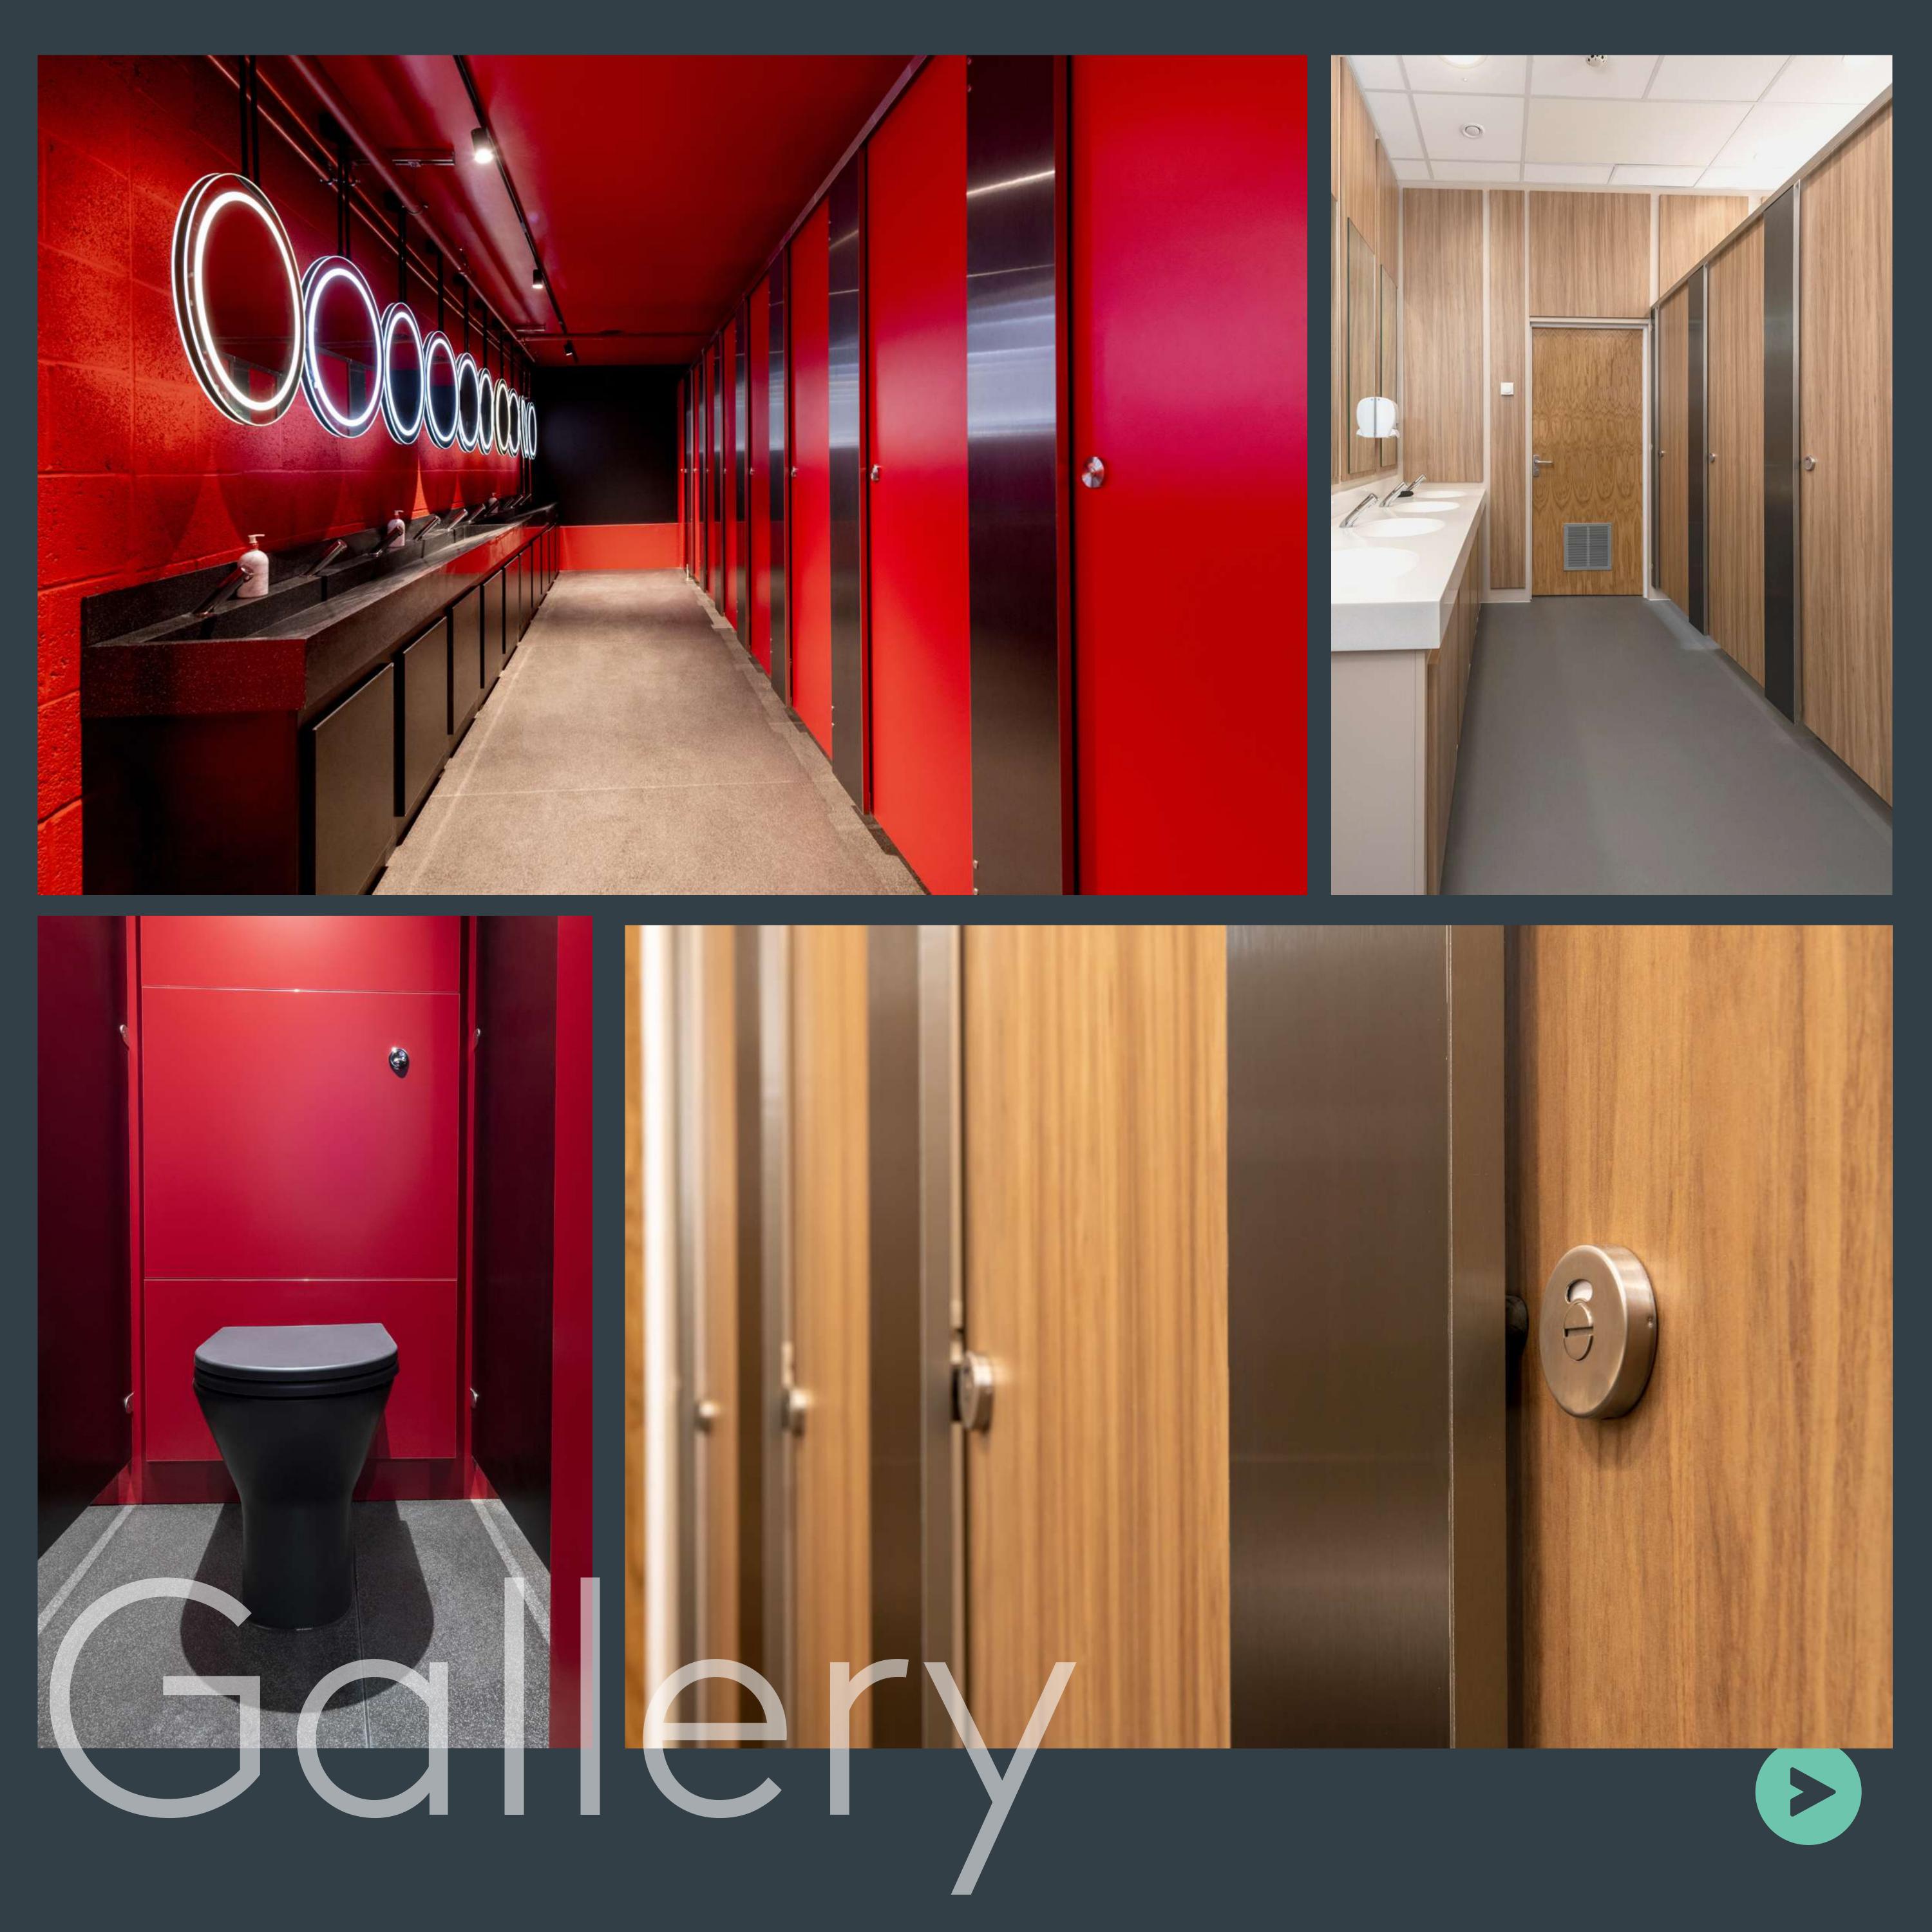

## Reflect Cubicle

### Reflect Cubicle Range

Brushed stainless steel pilasters create a striking washroom environment that offers long-lasting performance in heavy traffic areas.

### View all our ranges at conceptcubiclesystems.co.uk