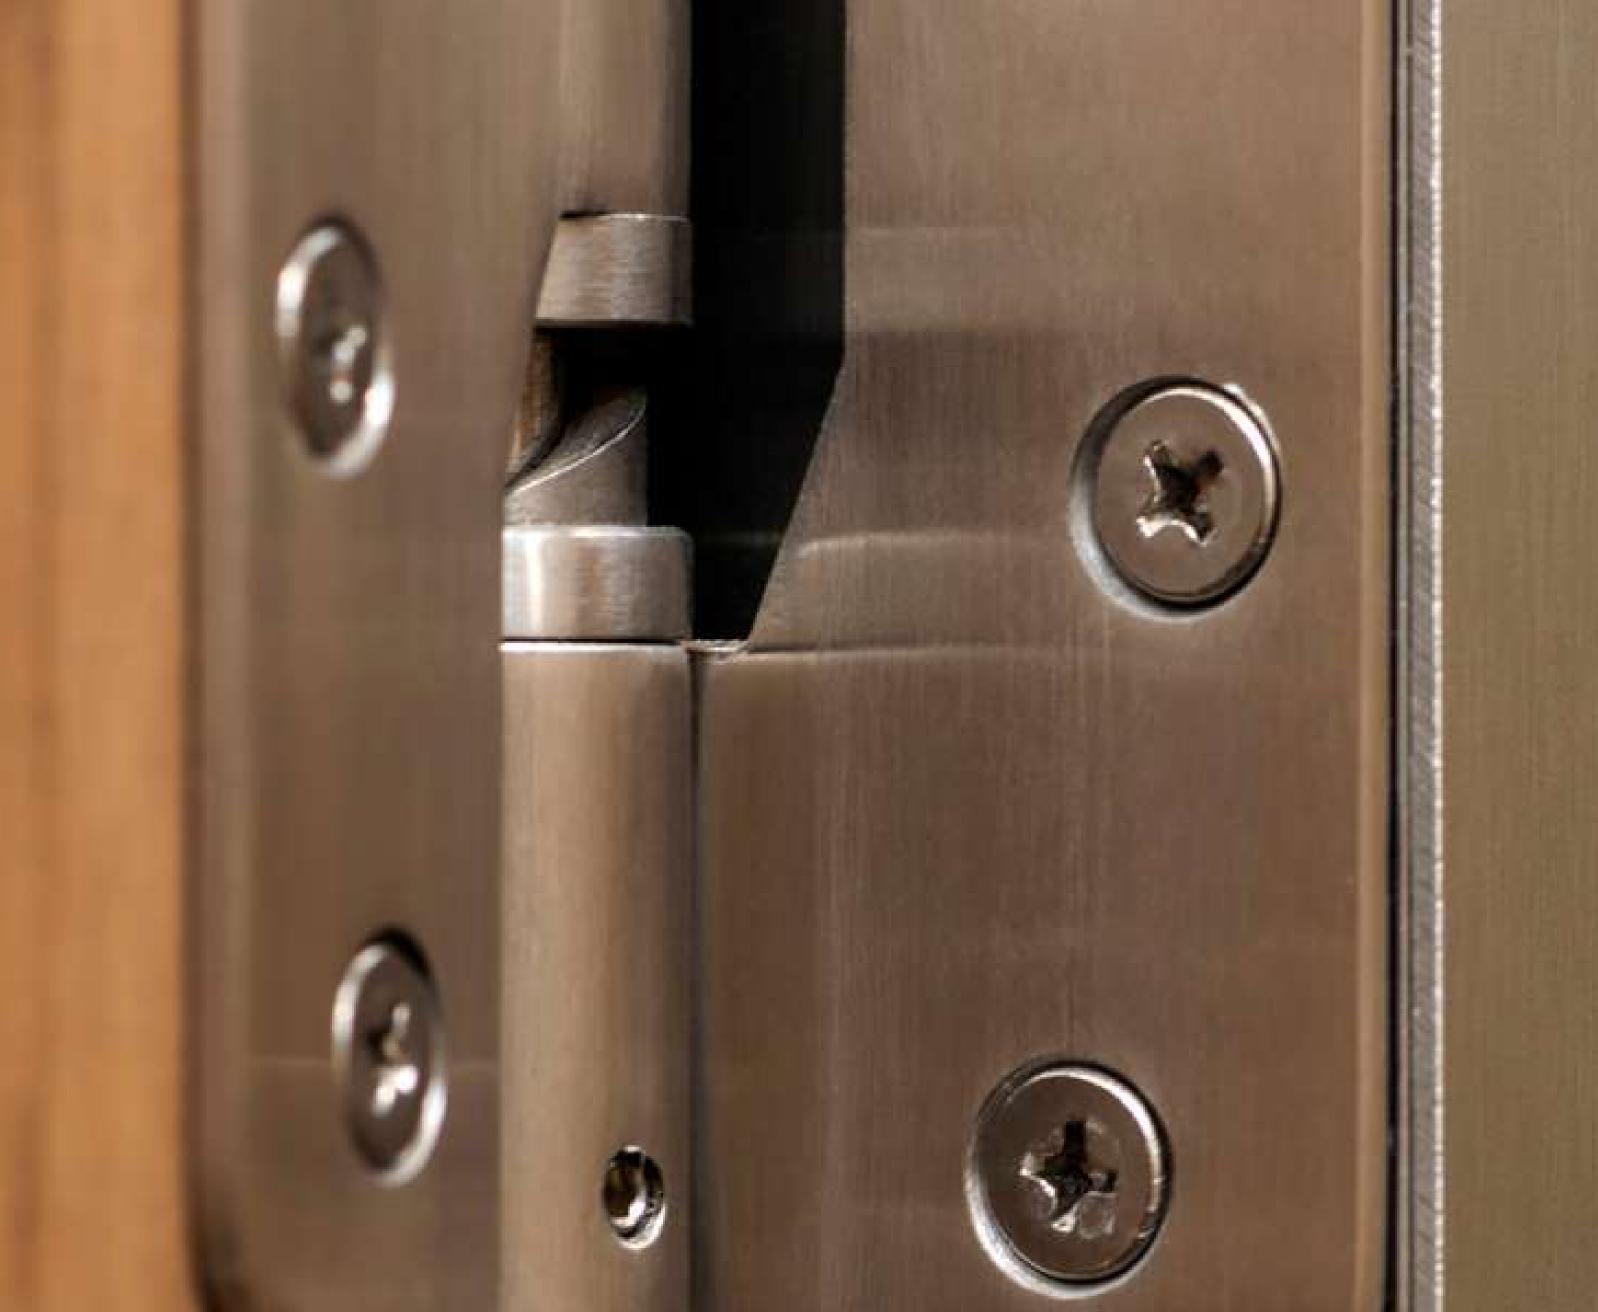

### Rise and fall hinges

### Face-fixed for premium aesthetics

### Satin stainless steel ironmongery

# Brackets

### Bolt through for durability

### Satin stainless steel ironmongery

Emergency coin release Red and white signal indicators