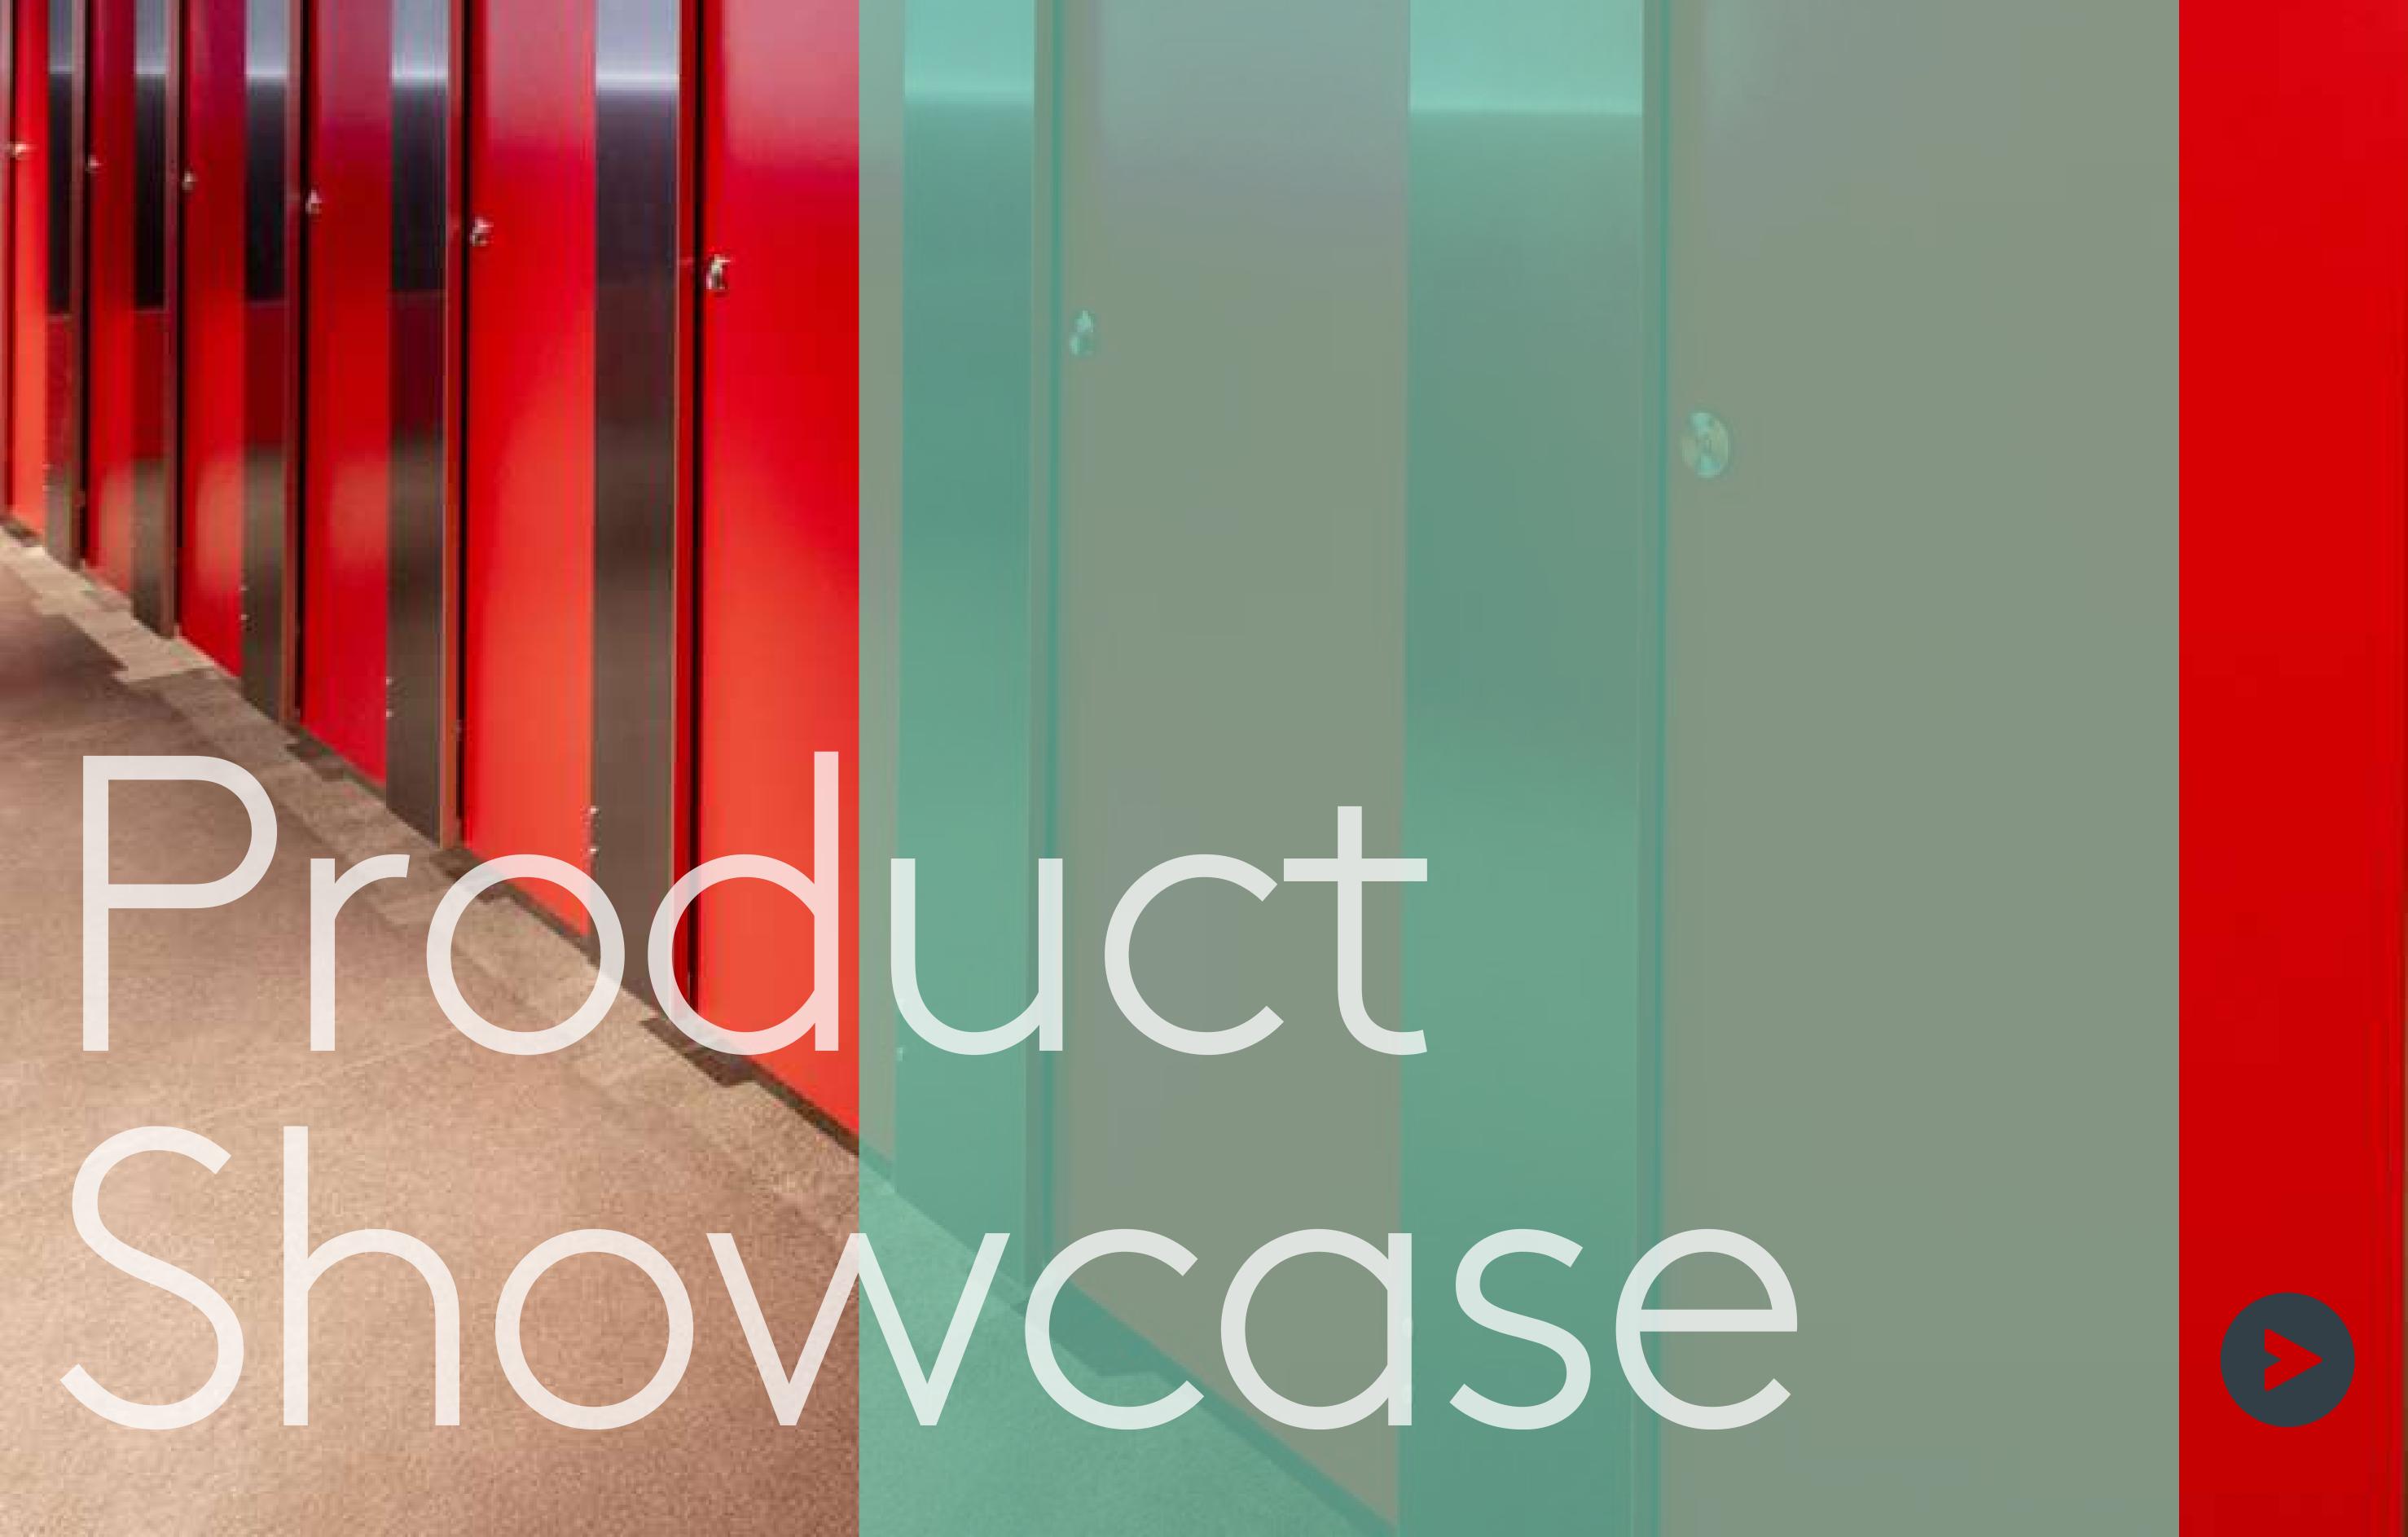

### Reflect Cubicle Range

Brushed stainless steel pilasters create a striking washroom environment that offers long-lasting performance in heavy traffic areas.

### Suitable for:

High-end Commercial

## Reflect Cubicle