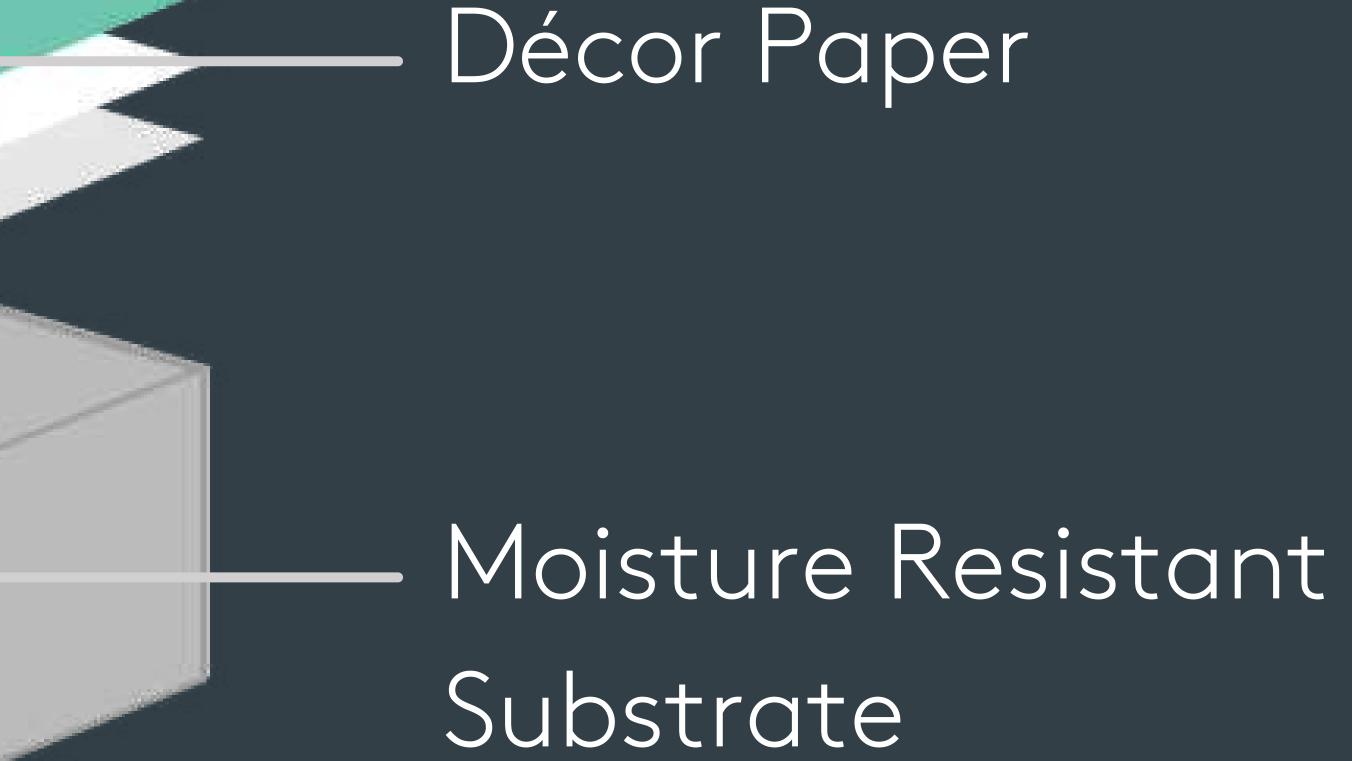

# High Pressure

### Laminate

High Pressure Laminate is made of several highly compressed layers under to create a dense, form-retaining

#### sheet that is resistant to

### scratches, abrasion, impact

and humidity.

### Melamine Overlay

### Décor Paper