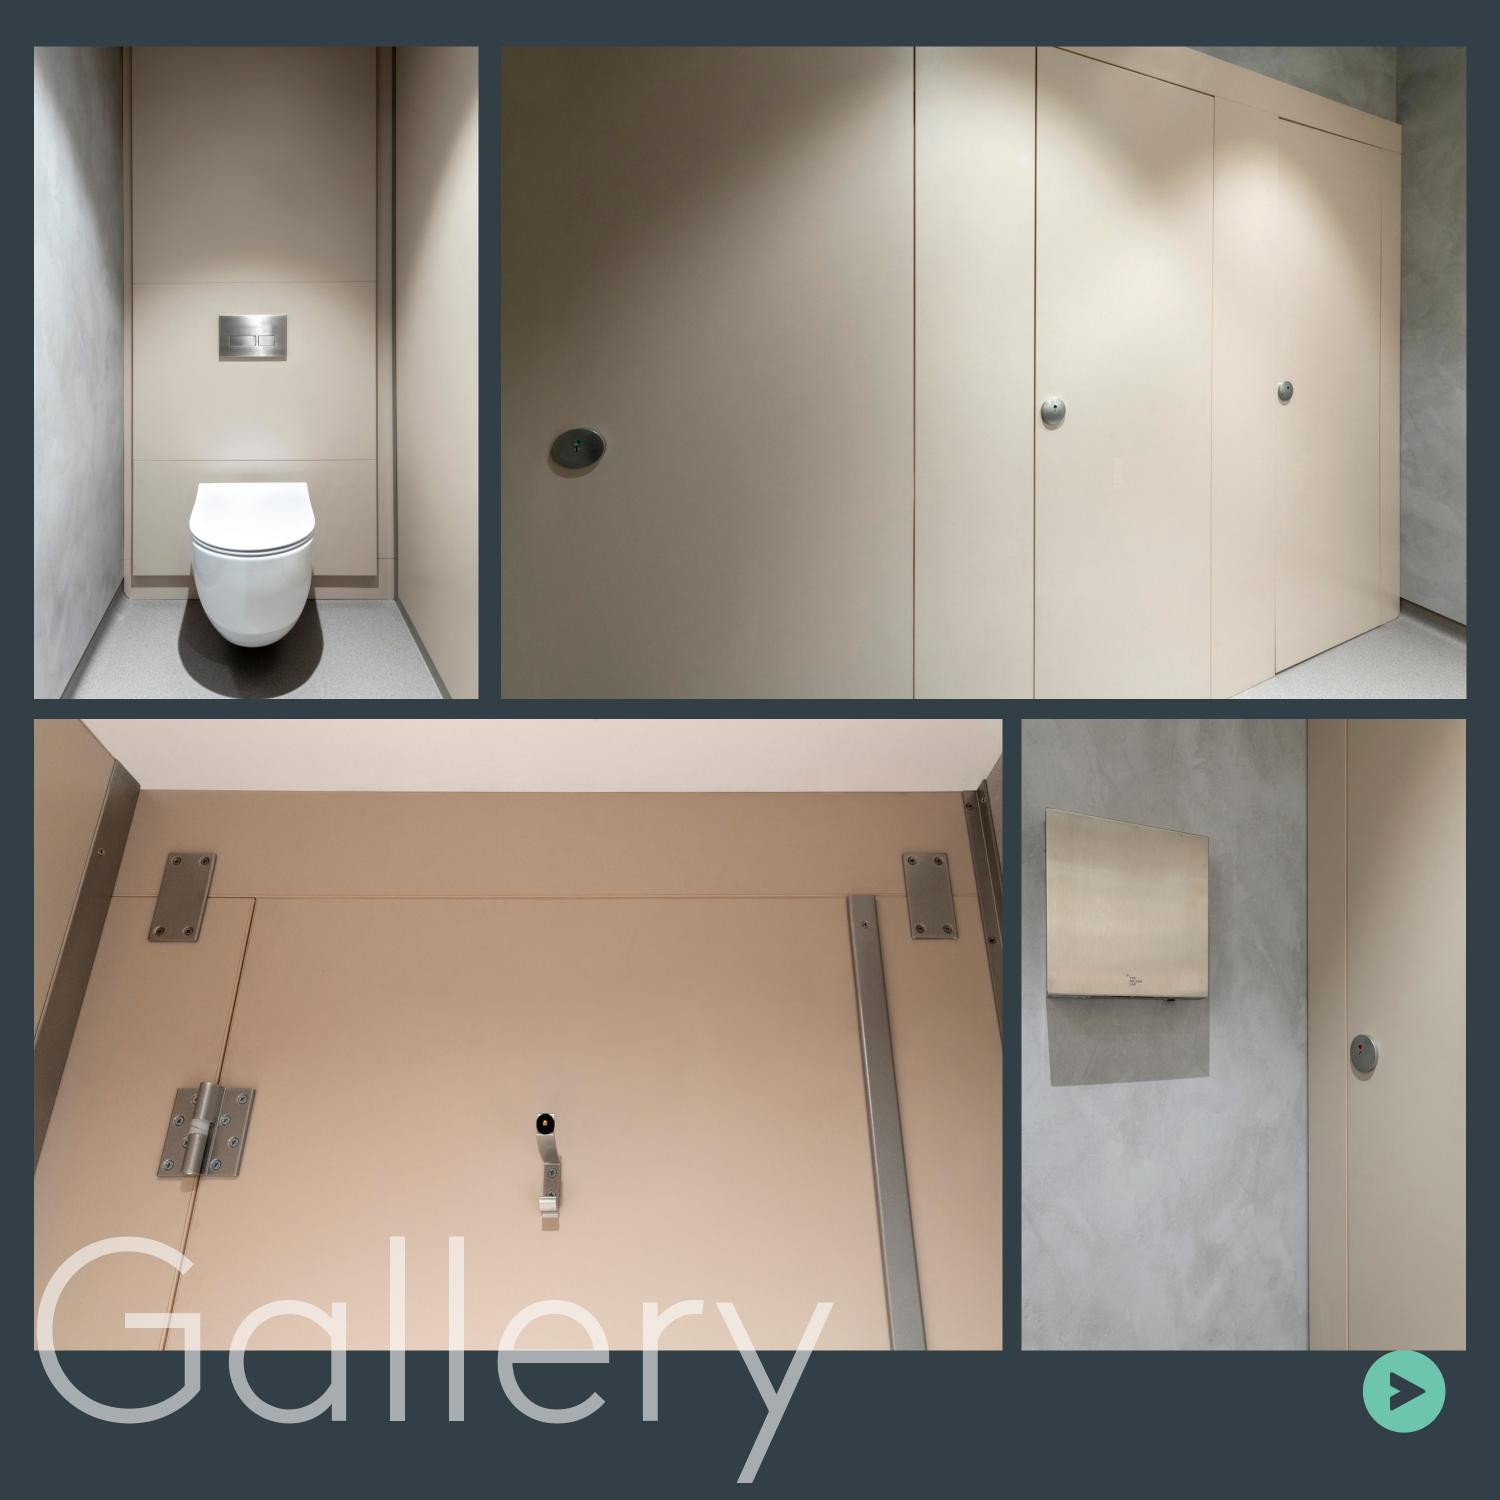

# Flush-Fronted

Zero Edge laser technology and closing strip creates a seamless finish Available in a wide range of standard & premium panel finishes

# Details Hinges

×

the state

×

-

\*

S

Rise and fall hinges A wide-range of finishes Powder-coated aluminium

## Details Locks

Emergency coin release Includes signal indicators Doc 'M' compliant

View all our ranges at conceptcubiclesystems.co.uk